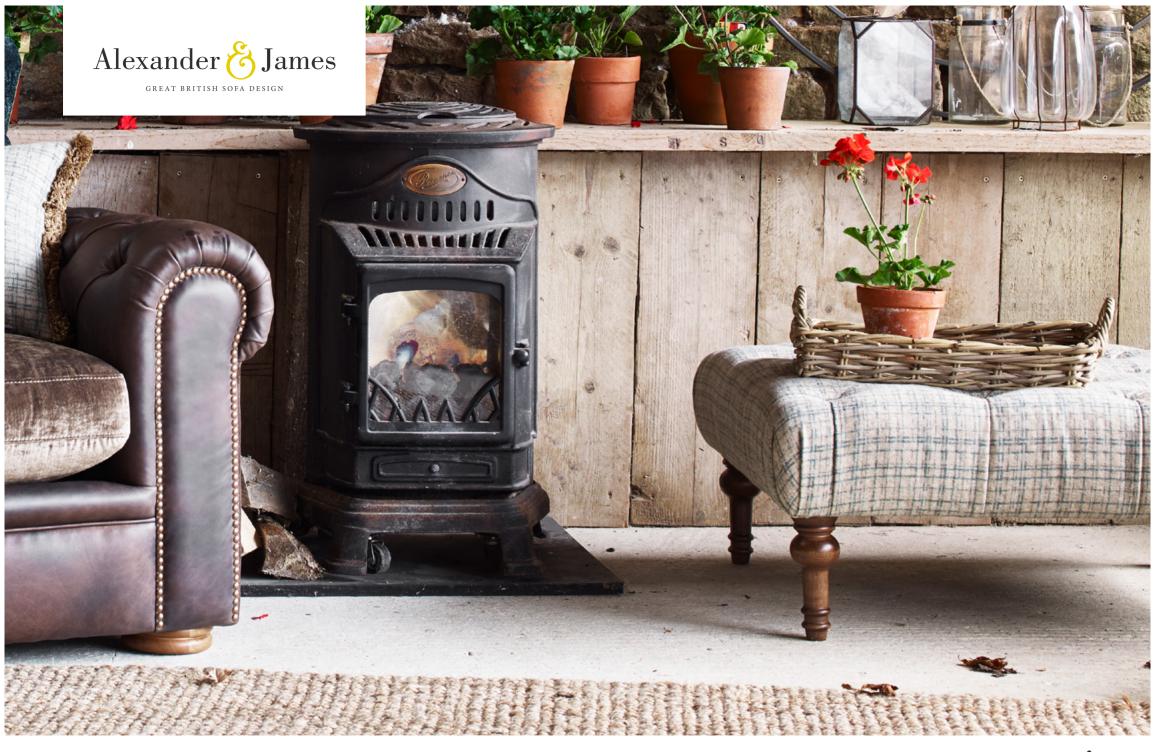

## Dinky design with traditional styling and a plethora of fabrics to choose from. Available in a wide variety of fabrics and leathers.

SHOWN IN ARTISAN PLAIN STOVE AND JIN BROWN W: 90cm H: 38cm D: 90cm COVER OPTIONS