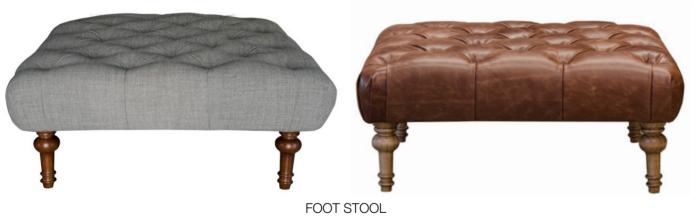

## Dinky design with traditional styling and a plethora of fabrics to choose from. Available in a wide variety of fabrics and leathers.

SHOWN IN ARTISAN PLAIN STOVE AND JIN BROWN W: 90cm H: 38cm D: 90cm COVER OPTIONS

PRODUCT INFORMATION

Available in Full Leather or Full Fabric

## FOOT OPTIONS

Available in two wood colours: