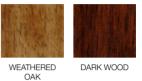

## FOOT OPTIONS

Available in two wood colours:

## HOW TO ORDER YOUR FOOT STOOL

1. Choose either Full Leather or Full Fabric

2. Select leather from the Leather Collection or or fabric from the Book of Plains or Book of Patterns

3. Decide between Weathered Oak or Dark Wood Feet