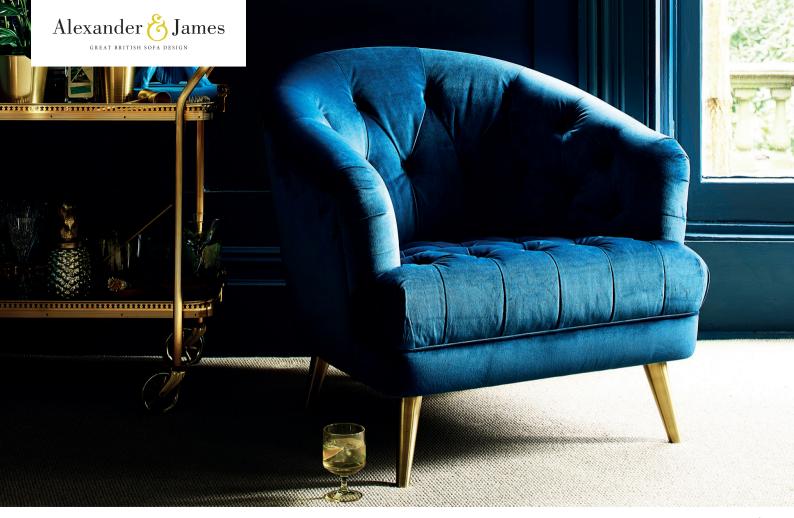

FLORENCE CHAIR SHOWN IN PLUSH TEAL WITH GOLD METAL FEET

Elegant accent chair with neat pleated arms and hand tufted buttons. Chic, slim legs add decadence to the chair.

THE FLORENCE CHAIR SHOWN IN PLUSH TEAL W: 81cm H: 74cm D: 84cm

Insanely comfortable sofas. Unwind - British style ...