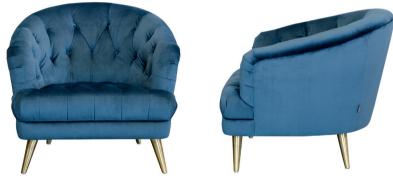

FLORENCE CHAIR SHOWN IN PLUSH TEAL WITH GOLD METAL FEET

Elegant accent chair with neat pleated arms and hand tufted buttons. Chic, slim legs add decadence to the chair.

THE FLORENCE CHAIR SHOWN IN PLUSH TEAL W: 81cm H: 74cm D: 84cm

Insanely comfortable sofas. Unwind - British style ...