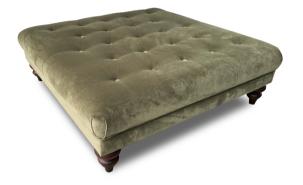

## EMMA FOOT STOOL

EMMA FOOT STOOL SHOWN IN AQUA VELVET SAGE FABRIC W: 110cm H: 36cm D: 110cm

WEATHERED OAK DARK WOOD

Sofas are hand crafted and made to order from the finest materials sourced from around the world.

**Emma Footstool:** supportive foam base is layered with a fluffy fibre topper.

Frames: Sustainable, durable hard wood. Our Rubberwood frames come with a Ten Year guarantee.