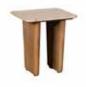

**COFFEE TABLE** ED07 H40cm W110cm D55cm

LAMP TABLE ED08 H50cm W45cm D40cm

WIDE SIDEBOARD ED04 H76cm W150cm D45cm

TV UNIT ED09 H60cm W130cm D40cm

As shown with: EVE DINING CHAIR C252 H77.5cm W52.5cm D58cm