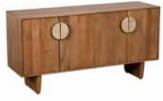

**COFFEE TABLE** ED07 H40cm W110cm D55cm

LAMP TABLE ED08 H50cm W45cm D40cm

WIDE SIDEBOARD ED04 H76cm W150cm D45cm

TV UNIT ED09 H60cm W130cm D40cm

As shown with: EVE DINING CHAIR C252 H77.5cm W52.5cm D58cm