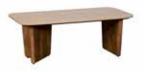

175CM DINING TABLE ED01 H76cm W175cm D90cm

220CM DINING TABLE ED02 H76cm W220cm D100cm

> 120CM ROUND DINING TABLE ED03 H76cm W120cm D120cm

HIGHBOARD ED05 H90cm W85cm D43cm

CONSOLE TABLE ED06 H75cm W120cm D45cm