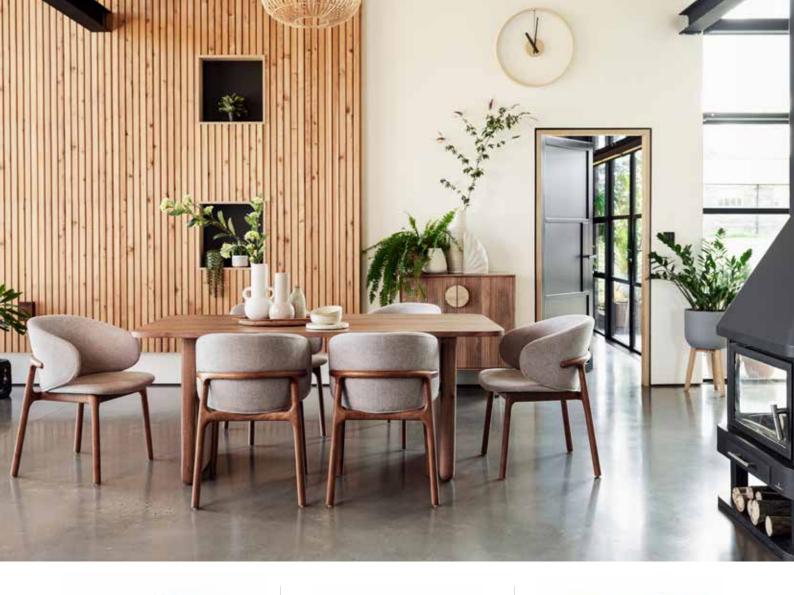

175CM DINING TABLE ED01 H76cm W175cm D90cm

220CM DINING TABLE ED02 H76cm W220cm D100cm

> 120CM ROUND DINING TABLE ED03 H76cm W120cm D120cm

HIGHBOARD ED05 H90cm W85cm D43cm

CONSOLE TABLE ED06 H75cm W120cm D45cm