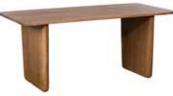

**COFFEE TABLE** ED07 H40cm W110cm D55cm

LAMP TABLE ED08 H50cm W45cm D40cm

WIDE SIDEBOARD ED04 H76cm W150cm D45cm

TV UNIT ED09 H60cm W130cm D40cm

As shown with: EVE DINING CHAIR C252 H77.5cm W52.5cm D58cm