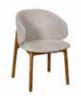

**COFFEE TABLE** ED07 H40cm W110cm D55cm

LAMP TABLE ED08 H50cm W45cm D40cm

WIDE SIDEBOARD ED04 H76cm W150cm D45cm

TV UNIT ED09 H60cm W130cm D40cm

As shown with: EVE DINING CHAIR C252 H77.5cm W52.5cm D58cm