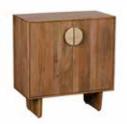

175CM DINING TABLE ED01 H76cm W175cm D90cm

220CM DINING TABLE ED02 H76cm W220cm D100cm

> 120CM ROUND DINING TABLE ED03 H76cm W120cm D120cm

HIGHBOARD ED05 H90cm W85cm D43cm

CONSOLE TABLE ED06 H75cm W120cm D45cm