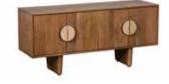

175CM DINING TABLE ED01 H76cm W175cm D90cm

220CM DINING TABLE ED02 H76cm W220cm D100cm

> 120CM ROUND DINING TABLE ED03 H76cm W120cm D120cm

HIGHBOARD ED05 H90cm W85cm D43cm

CONSOLE TABLE ED06 H75cm W120cm D45cm