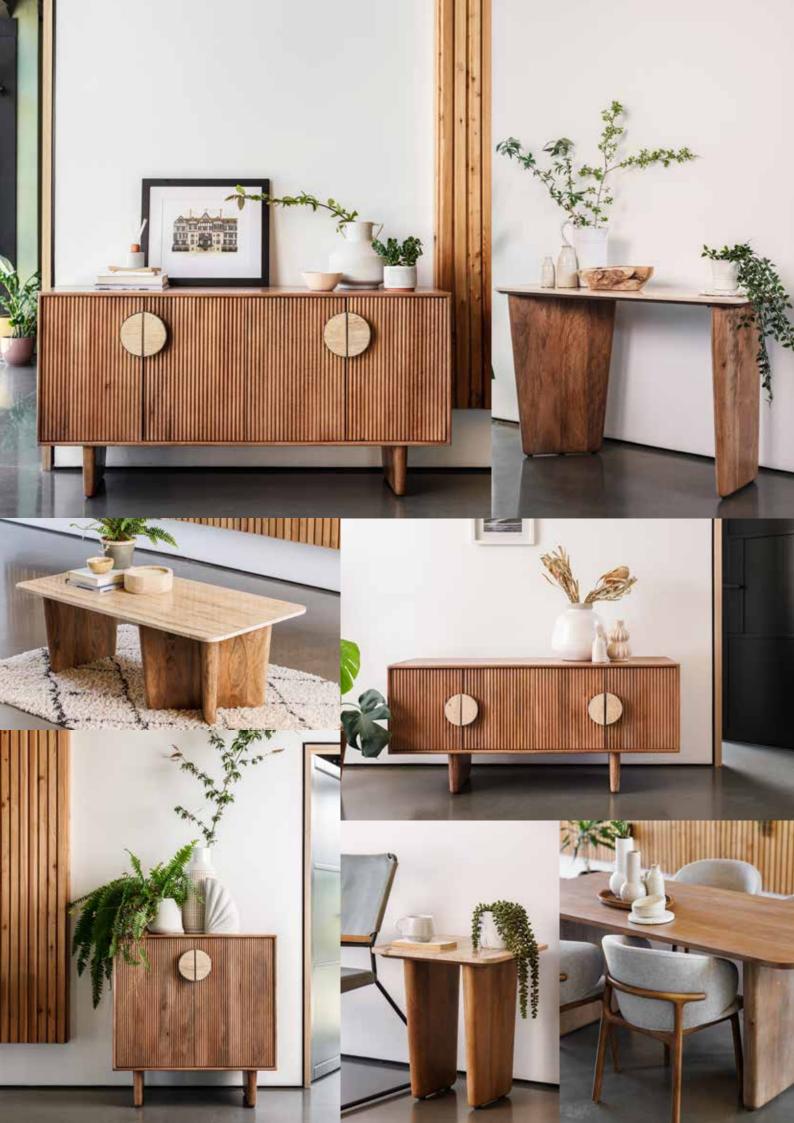

175CM DINING TABLE ED01 H76cm W175cm D90cm

220CM DINING TABLE ED02 H76cm W220cm D100cm

> 120CM ROUND DINING TABLE ED03 H76cm W120cm D120cm

HIGHBOARD ED05 H90cm W85cm D43cm

CONSOLE TABLE ED06 H75cm W120cm D45cm

**COFFEE TABLE** ED07 H40cm W110cm D55cm

LAMP TABLE ED08 H50cm W45cm D40cm

WIDE SIDEBOARD ED04 H76cm W150cm D45cm

TV UNIT ED09 H60cm W130cm D40cm

As shown with: EVE DINING CHAIR C252 H77.5cm W52.5cm D58cm