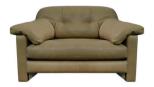

3 SEATER SOFA

W: 235cm H: 87cm D: 106cm (SH 48cm)

2 SEATER SOFA

W: 200cm H: 87cm D: 106cm (SH 48cm)

SNUGGLER

W: 150cm H: 87cm D: 106cm (SH 48cm)

**LOUNGE CHAIR** 

W: 119cm H: 87cm D: 106cm (SH 48cm)