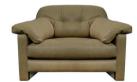

3 SEATER SOFA

W: 235cm H: 87cm D: 106cm (SH 48cm)

2 SEATER SOFA

W: 200cm H: 87cm D: 106cm (SH 48cm)

SNUGGLER

W: 150cm H: 87cm D: 106cm (SH 48cm)

**LOUNGE CHAIR** 

W: 119cm H: 87cm D: 106cm (SH 48cm)