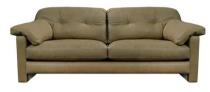

3 SEATER SOFA

W: 235cm H: 87cm D: 106cm (SH 48cm)

2 SEATER SOFA

W: 200cm H: 87cm D: 106cm (SH 48cm)

SNUGGLER

W: 150cm H: 87cm D: 106cm (SH 48cm)

**LOUNGE CHAIR** 

W: 119cm H: 87cm D: 106cm (SH 48cm)