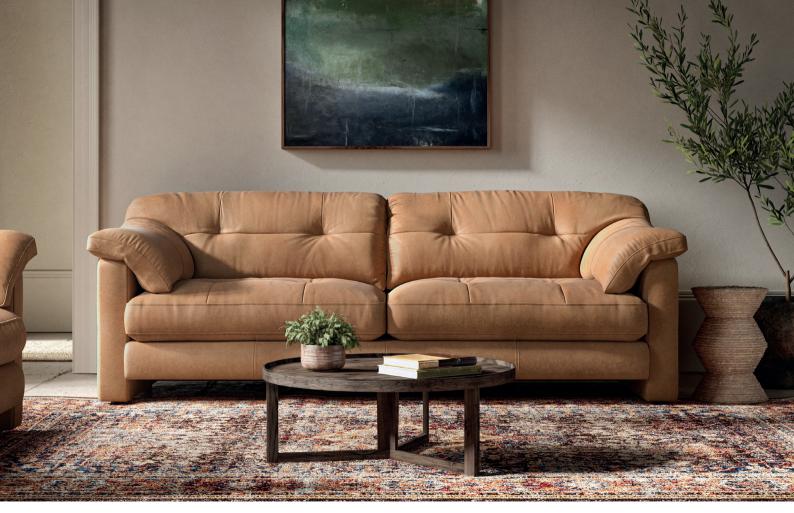

## **DUFFY**

Inspired by our best-selling Bailey, the Duffy features the same strong details and sink-in comfort in a more modern style with a raised platform for a lighter look. An updated option for ever-lasting laid-back relaxation. Available in a variety of finishes, choose from our Leather, Velvet or Texture collections.