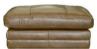

FOOTSTOOL

W: 90cm H: 48cm D: 67cm

\*all dimensions are approximate, please allow a tolerance of +/- 3cm

Sofas are hand crafted and made to order with the finest materials sourced from around the world.

Seat: Seating interior features a supportive foam core, encased in a fluffy, feather and fibre duvet.