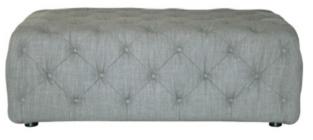

Hand buttoned all over, this pretty cubed design makes a versatile stool or table in the lounge or boudoir. Available in a variety of fabrics and leathers.

SMALL FOOTSTOOL SHOWN IN CAL TAN AND ARTISAN PLAIN STONE W: 62cm H: 45cm D: 62cm

LARGE FOOTSTOOL

SHOWN IN CAL TAN AND ARTISAN PLAIN STONE

W: 132cm H: 45cm D: 86cm