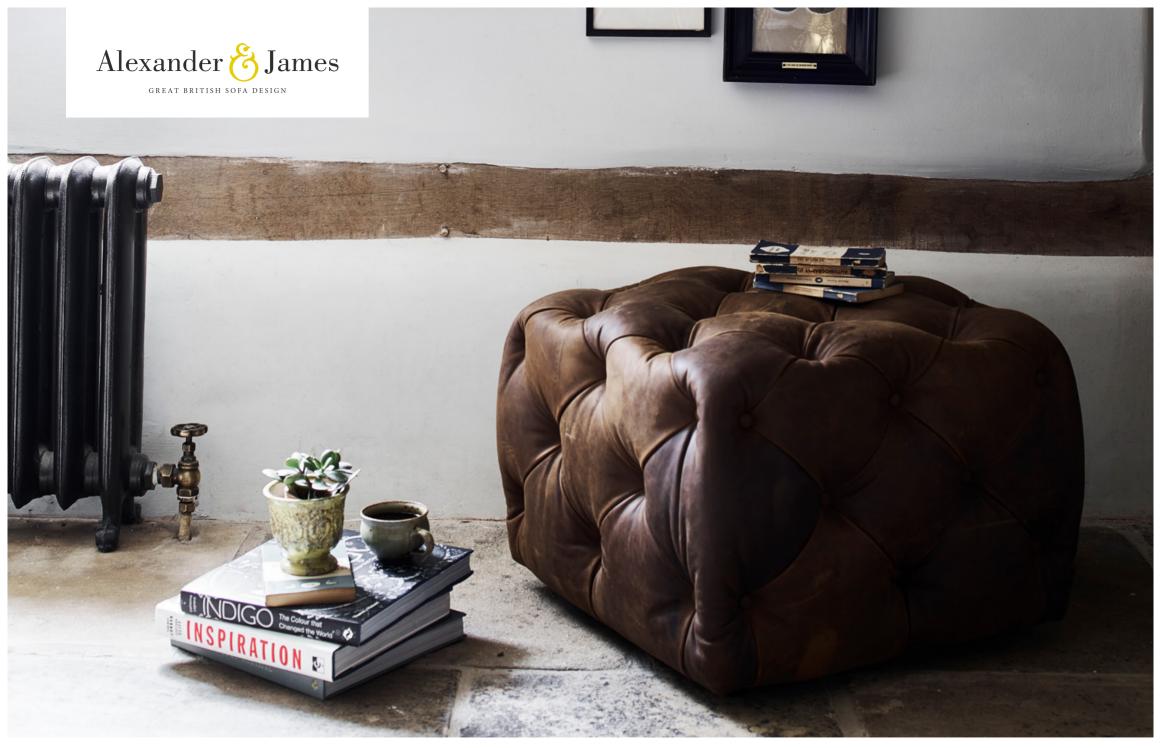

Hand buttoned all over, this pretty cubed design makes a versatile stool or table in the lounge or boudoir. Available in a variety of fabrics and leathers.

SMALL FOOTSTOOL SHOWN IN CAL TAN AND ARTISAN PLAIN STONE W: 62cm H: 45cm D: 62cm

## PRODUCT INFORMATION