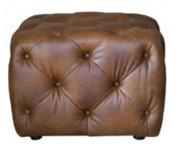

Hand buttoned all over, this pretty cubed design makes a versatile stool or table in the lounge or boudoir. Available in a variety of fabrics and leathers.

SMALL FOOTSTOOL SHOWN IN CAL TAN AND ARTISAN PLAIN STONE W: 62cm H: 45cm D: 62cm

## **COVER OPTIONS**

Available in Full Leather or Full Fabric