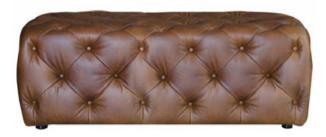

LARGE FOOTSTOOL

SHOWN IN CAL TAN AND ARTISAN PLAIN STONE

W: 132cm H: 45cm D: 86cm

## PRODUCT INFORMATION