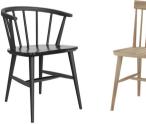

BA08W/A | lowboard 1700x455x640

BA07W/A | TV unit 1400x455x640

BA09W/A | coffee table 1000x450x600

CO32B/W | chair 525x555x780

CO30W/B | chair 515x485x850

BOTH CHAIRS ARE AVAILABLE IN OAK AND BLACK