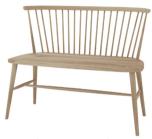

BA03N | oval table 1800x1000x750

BA01N | round table 1100x1100x750

BA10W/A | tall cabinet 945x455x1550

BA05W/A | large sideboard 1400x455x1200

BA06W/A | small sideboard 800x455x1200

CO31W/B | oak dining bench (available in black) 1320x560x910