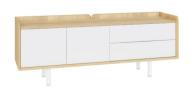

BA08W/A | lowboard 1700x455x640

BA07W/A | TV unit 1400x455x640

BA09W/A | coffee table 1000x450x600

CO32B/W | chair 525x555x780

CO30W/B | chair 515x485x850

BOTH CHAIRS ARE AVAILABLE IN OAK AND BLACK