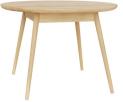

BA03N | oval table 1800x1000x750

BA01N | round table 1100x1100x750

BA10W/A | tall cabinet 945x455x1550

BA05W/A | large sideboard 1400x455x1200

BA06W/A | small sideboard 800x455x1200

CO31W/B | oak dining bench (available in black) 1320x560x910