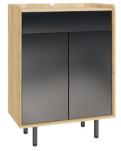

BA08W/A | lowboard 1700x455x640

BA07W/A | TV unit 1400x455x640

BA09W/A | coffee table 1000x450x600

CO32B/W | chair 525x555x780

CO30W/B | chair 515x485x850

BOTH CHAIRS ARE AVAILABLE IN OAK AND BLACK