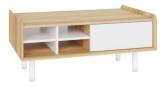

BA08W/A | lowboard 1700x455x640

BA07W/A | TV unit 1400x455x640

BA09W/A | coffee table 1000x450x600

CO32B/W | chair 525x555x780

CO30W/B | chair 515x485x850

BOTH CHAIRS ARE AVAILABLE IN OAK AND BLACK