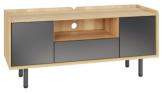

BA08W/A | lowboard 1700x455x640

BA07W/A | TV unit 1400x455x640

BA09W/A | coffee table 1000x450x600

CO32B/W | chair 525x555x780

CO30W/B | chair 515x485x850

BOTH CHAIRS ARE AVAILABLE IN OAK AND BLACK