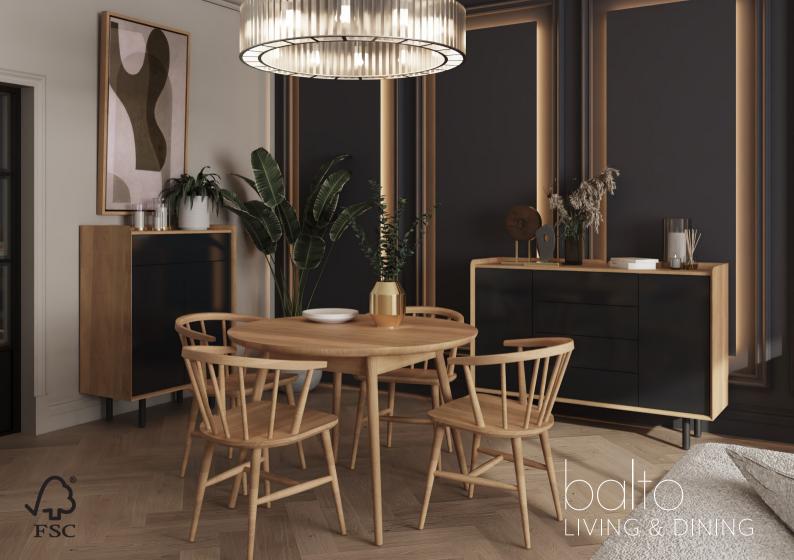

Balto is expertly handcrafted using Grade-A European solid oak and coloured MDF. This modernist inspired range features a curvec detailed edge and a stylish straight leg. A perfect addition to any home. Available in White and Anthracite.

BA03N | oval table 1800x1000x750

BA01N | round table 1100x1100x750

BA10W/A | tall cabinet 945x455x1550

BA05W/A | large sideboard 1400x455x1200

BA06W/A | small sideboard 800x455x1200

CO31W/B | oak dining bench (available in black) 1320x560x910

BA08W/A | lowboard 1700x455x640

BA07W/A | TV unit 1400x455x640

BA09W/A | coffee table 1000x450x600

CO32B/W | chair 525x555x780

CO30W/B | chair 515x485x850

BOTH CHAIRS ARE AVAILABLE IN OAK AND BLACK