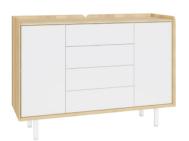

BA03N | oval table 1800x1000x750

BA01N | round table 1100x1100x750

BA10W/A | tall cabinet 945x455x1550

BA05W/A | large sideboard 1400x455x1200

BA06W/A | small sideboard 800x455x1200

CO31W/B | oak dining bench (available in black) 1320x560x910