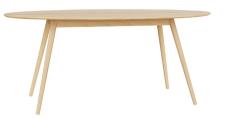

BA03N | oval table 1800x1000x750

BA01N | round table 1100x1100x750

BA10W/A | tall cabinet 945x455x1550

BA05W/A | large sideboard 1400x455x1200

BA06W/A | small sideboard 800x455x1200

CO31W/B | oak dining bench (available in black) 1320x560x910