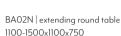

BA03N | oval table 1800x1000x750

BA01N | round table 1100x1100x750

BA10W/A | tall cabinet 945x455x1550

BA05W/A | large sideboard 1400x455x1200

BA06W/A | small sideboard 800x455x1200

CO31W/B | oak dining bench (available in black) 1320x560x910