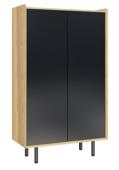

BA03N | oval table 1800x1000x750

BA01N | round table 1100x1100x750

BA10W/A | tall cabinet 945x455x1550

BA05W/A | large sideboard 1400x455x1200

BA06W/A | small sideboard 800x455x1200

CO31W/B | oak dining bench (available in black) 1320x560x910