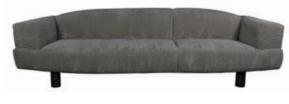

## ASYMMETRY With an avant-garde art form, Asymmetry is streamlined and sculptural with a contemporary twist. Striking continuous curves and distinctive pillar-like feet combine with a deep seat and supportive cushioning in this elegant and unique conversation-starter.





4 Seater Split



3 Seater Split

## DIMENSIONS

|                | W   | D   | н  | SW  | SD | SH | AH |
|----------------|-----|-----|----|-----|----|----|----|
| 4 Seater Split | 282 | 103 | 77 | 223 | 67 | 44 | 67 |
| 3 Seater Split | 240 | 103 | 77 | 181 | 67 | 44 | 67 |
|                |     |     |    |     |    |    |    |

## SPECIFICATION

Frame: Solid Birch Seat Suspension: ZigZag Springs & Webbing Back Suspension: Webbing Seat Filling: Foam & Fibre Back Filling: Foam & Fibre Removable Arms: No Removable Feet: Yes

## AVAILABLE FINISHES



FOOT OPTIONS Smoked Wood only