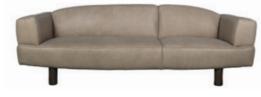

## ASYMMETRY With an avant-garde art form, Asymmetry is streamlined and sculptural with a contemporary twist. Striking continuous curves and distinctive pillar-like feet combine with a deep seat and supportive cushioning in this elegant and unique conversation-starter.





4 Seater Split



3 Seater Split

## DIMENSIONS

|                | W   | D   | н  | SW  | SD | SH | AH |
|----------------|-----|-----|----|-----|----|----|----|
| 4 Seater Split | 282 | 103 | 77 | 223 | 67 | 44 | 67 |
| 3 Seater Split | 240 | 103 | 77 | 181 | 67 | 44 | 67 |
|                |     |     |    |     |    |    |    |

## SPECIFICATION

Frame: Solid Birch Seat Suspension: ZigZag Springs & Webbing Back Suspension: Webbing Seat Filling: Foam & Fibre Back Filling: Foam & Fibre Removable Arms: No Removable Feet: Yes

## AVAILABLE FINISHES



FOOT OPTIONS Smoked Wood only