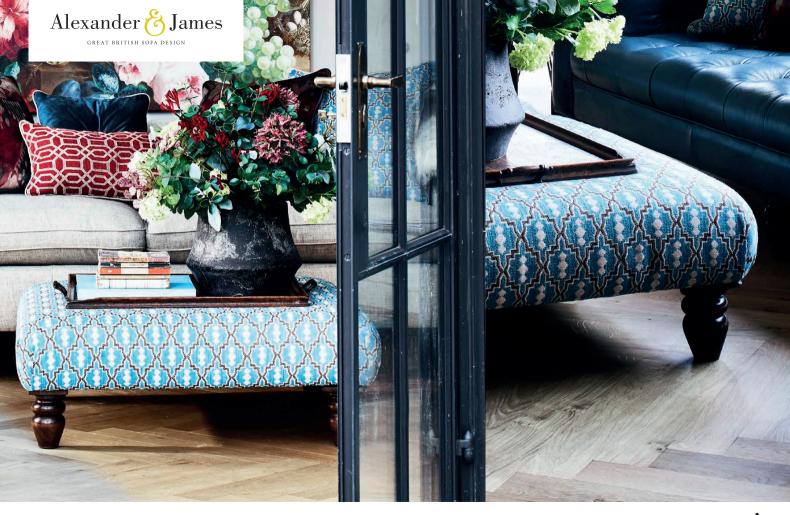

Eclectic ensembles combine painterly prints and silky velvet textures which are given a classic twist.