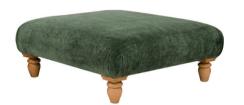

Eclectic ensembles combine painterly prints and silky velvet textures which are given a classic twist.





## SHOWN IN OASIS PARROT

H: 33cm W: 90cm D: 90cm

## PRODUCT INFORMATION

## HOW TO ORDER

- Choose between:

  Full Leather or Full Fabric
- Select any Fabric or Leather from:
   Our Swatch Collections
- Select Foot option:





WEATHERED OAK

DARK WOOD

Sofas are hand crafted and made to order from the finest materials sourced from around the world.

**Artisan Cushion:** supportive foam base is layered with a fluffy fibre topper.

Frames: Sustainable, durable hard wood. Our Rubberwood frames come with a Ten Year guarantee.