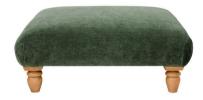

Eclectic ensembles combine painterly prints and silky velvet textures which are given a classic twist.





## SHOWN IN OASIS PARROT

H: 33cm W: 90cm D: 90cm

## PRODUCT INFORMATION

## HOW TO ORDER

- Choose between:

  Full Leather or Full Fabric
- Select any Fabric or Leather from:
   Our Swatch Collections
- Select Foot option:





WEATHERED OAK

DARK WOOD

Sofas are hand crafted and made to order from the finest materials sourced from around the world.

**Artisan Cushion:** supportive foam base is layered with a fluffy fibre topper.

Frames: Sustainable, durable hard wood. Our Rubberwood frames come with a Ten Year guarantee.