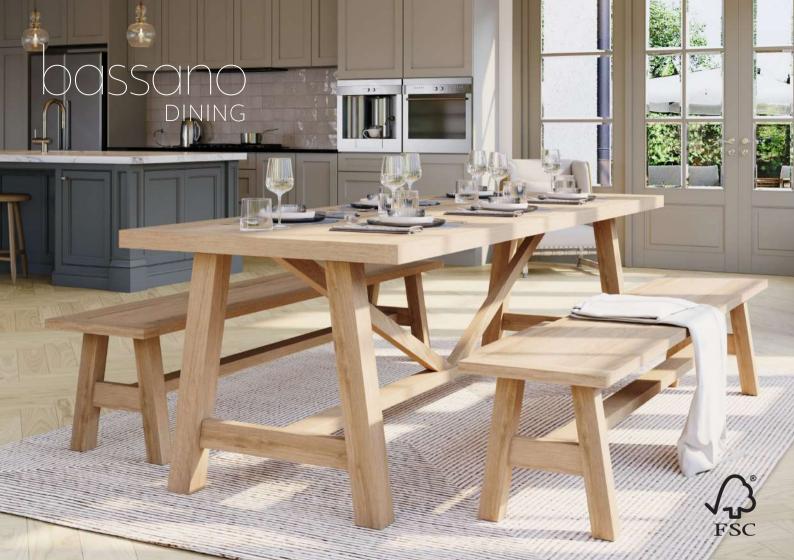

## anniemo's

Bassano is a beautifully designed, yet traditional oak dining range, which features a completely solid framework and an elegantly oiled finish, creating a lovely smooth but robust feel. Available in a variety of different sizes, making it the perfect option for any dining room.

## TABLES.

BASS01 | 1.8m Dining Table 1800x900x750 BASS02 | 2.2m Dining Table 2200x900x750 BASS03 | 2.6m Dining Table 2600x900x750

## **BENCHES**

BASS10 | 1.4m Dining Bench 1400x400x450

BASSII | 1.8m Dining Bench 1800x400x450

BASS12 | 2.2m Dining Bench 2200×400×450