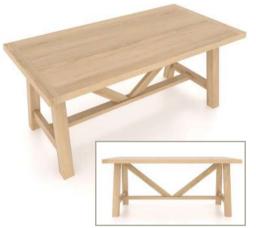

## TABLES.

BASS01 | 1.8m Dining Table 1800x900x750 BASS02 | 2.2m Dining Table 2200x900x750 BASS03 | 2.6m Dining Table 2600x900x750