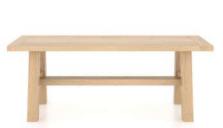

## **BENCHES**

BASS10 | 1.4m Dining Bench 1400x400x450

BASSII | 1.8m Dining Bench 1800x400x450

BASS12 | 2.2m Dining Bench 2200×400×450