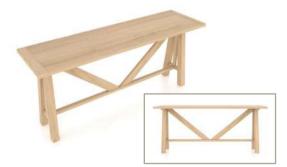

## **CONSOLE TABLES**

BASS20 | 1.2m Console Table 1200x750x400 BASS21 | 1.8m Console Table 1800x750x400