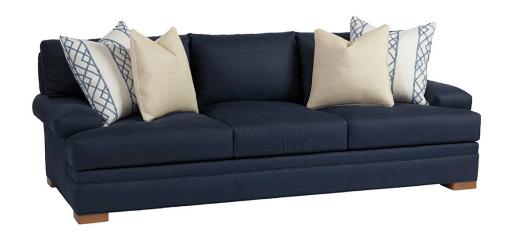

## MAXWELL SOFA 5175-33

| BRAND:             | Barclay Butera                                                                                                           |
|--------------------|--------------------------------------------------------------------------------------------------------------------------|
| COLLECTION:        | Barclay Butera Upholstery                                                                                                |
| DIMENSIONS:        | 95.5"W x 42.5"D x 33"H<br>Seat 18"H<br>Arm 22"H<br>Inside 76.5"W x 25.5"D                                                |
| STANDARD FEATURES: | Ultra Down Seat Cushions<br>Blend Down Back Cushions<br>(2) 20" Lux Down Throw Pillows<br>(2) 22" Lux Down Throw Pillows |
| STANDARD FINISH:   | Finish Selection is Required                                                                                             |
| ALSO AVAILABLE:    | LL5175·33 Maxwell Leather Sofa                                                                                           |
| COM (54" Plain):   | 28 yds.                                                                                                                  |