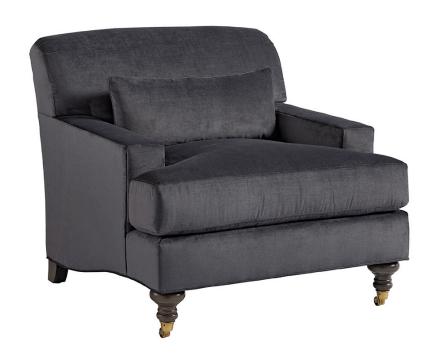

## OXFORD CHAIR 5160-11

| BRAND:             | Barclay Butera                                                                                    |
|--------------------|---------------------------------------------------------------------------------------------------|
| COLLECTION:        | Barclay Butera Upholstery                                                                         |
| DIMENSIONS:        | 35"W x 38.5"D x 32.5"H<br>Seat 19"H<br>Arm 22.5"H<br>Inside 23.5"W x 22"D                         |
| STANDARD FEATURES: | Ultra Down Seat Cushion<br>Tight Back<br>(1) 24 x 11" Blend Down Kidney Pillow<br>Casters · Brass |
| STANDARD FINISH:   | Finish Selection is Required                                                                      |
| ALSO AVAILABLE:    | LL5160-11 Oxford Leather Chair                                                                    |
| COM (54" Plain):   | 10 yds.                                                                                           |