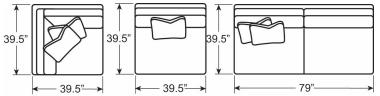

5129-52A COLONY ARMLESS LOVE SEAT Overall: 79W x 39½D x 35H Seat: 18H Inside: 79W x 26D Standard Features: (2) 20W x 20H Lux Down Throw Pillows

5129-51CR COLONY CORNER CHAIR Overall: 39½W 39½D 35H Seat: 18H Inside: 26W x 26D Standard Features: (2) 20W x 20H Lux Down Throw Pillows

5129-51A COLONY ARMLESS CHAIR Overall: 39½W 39½D 35H Seat: 18H Inside: 39½W x 26D Standard Features: (1) 20″ Lux Down Throw Pillow

5129-52R COLONY RIGHT ARM FACING LOVE SEAT Overall: 79W 39½D 35H Arm: 28H Seat: 18H Inside: 74½W x 26D Standard Features: (2) 20W x 20H Lux Down Throw Pillows, and (1) 26.5W x 12.5H Blend Down Arm Bolster Pillow