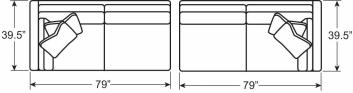

5129-52A COLONY ARMLESS LOVE SEAT Overall: 79W x 39½D x 35H Seat: 18H Inside: 79W x 26D Standard Features: (2) 20W x 20H Lux Down Throw Pillows

5129-51CR COLONY CORNER CHAIR Overall: 39½W 39½D 35H Seat: 18H Inside: 26W x 26D Standard Features: (2) 20W x 20H Lux Down Throw Pillows