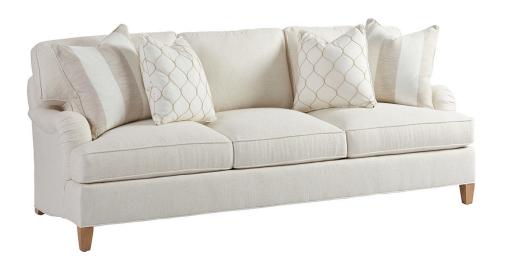

## GRADY SOFA 5120-33

| BRAND:             | Barclay Butera                                                                                                           |
|--------------------|--------------------------------------------------------------------------------------------------------------------------|
| COLLECTION:        | Barclay Butera Upholstery                                                                                                |
| DIMENSIONS:        | 90"W x 39.5"D x 35"H<br>Seat 18.5"H<br>Arm 24"H<br>Inside 76.5"W x 23"D                                                  |
| STANDARD FEATURES: | Ultra Down Seat Cushions<br>Blend Down Back Cushions<br>(2) 20" Lux Down Throw Pillows<br>(2) 22" Lux Down Throw Pillows |
| STANDARD FINISH:   | Finish Selection is Required                                                                                             |
| COM (54" Plain):   | 25 yds.                                                                                                                  |