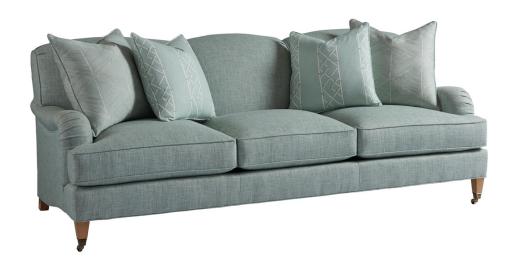

## SYDNEY SOFA WITH BRASS CASTER 5110-33B

| BRAND:             | Barclay Butera                                                                                                    |
|--------------------|-------------------------------------------------------------------------------------------------------------------|
| COLLECTION:        | Barclay Butera Upholstery                                                                                         |
| DIMENSIONS:        | 90.5"W x 38"D x 35.5"H<br>Seat 19"H<br>Arm 24"H<br>Inside 76.5"W x 23"D                                           |
| STANDARD FEATURES: | Ultra Down Seat Cushions Tight Back (2) 20" Lux Down Throw Pillows (2) 22" Lux Down Throw Pillows Casters - Brass |
| STANDARD FINISH:   | Finish Selection is Required                                                                                      |
| ALSO AVAILABLE:    | LL5110-33B Sydney Leather Sofa With<br>Brass Caster                                                               |
| COM (54" Plain):   | 23 yds.                                                                                                           |