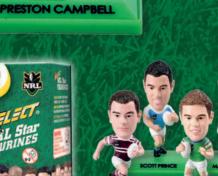

SCOTTP

**COLLECT:** 48 NRL STAR FIGURINES SERIES A (24) + SERIES B (24)

R

LOOK FOR:

INDIVIDUALLY NUMBERED NRL STAR GOLD PARALLEL FIGURINES

# *Join the team and collect Select in 2008*

**COLLECT:** 48 NRL STAR FIGURINES SERIES A (24) + SERIES B (24)

**LOOK FOR:** INDIVIDUALLY NUMBERED NRL STAR GOLD PARALLEL FIGURINES

ENLOCKYER

BRETT HODGSON

R

CAM SMITH