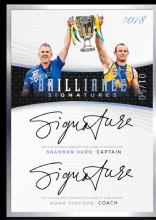

# PREMIERSHIP CAPTAIN & COACH DUAL AUTOGRAPH CARDS

Celebrating great Captain & Coach duos that have won Premierships in these incredible platinum framed dual autograph cards. Available via redemption.

NUMBERED TO 50 (4 in set) 1:12.5 boxes

# PREMIERSHIP CAPTAIN & COACH DUAL AUTOGRAPH CARDS

| CC7  | NICK<br>MICK     | MAXWELL<br>MALTHOUSE | COLLINGWOOD 2010          |
|------|------------------|----------------------|---------------------------|
| CC8  | JAMES<br>KEVIN   | HIRD<br>SHEEDY       | ESSENDON 2000             |
| CC9  | LUKE<br>ALASTAIR | HODGE<br>CLARKSON    | HAWTHORN 2013, 2014, 2015 |
| CC10 | SHANNON<br>ADAM  | HURN<br>SIMPSON      | WEST COAST EAGLES 2018    |