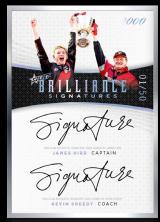

# PREMIERSHIP CAPTAIN & COACH DUAL AUTOGRAPH CARDS

Celebrating great Captain & Coach duos that have won Premierships in these incredible platinum framed dual autograph cards. Available via redemption.

NUMBERED TO 50 (4 in set) 1:12.5 boxes

# PREMIERSHIP CAPTAIN & COACH DUAL AUTOGRAPH CARDS

| CC7  | NICK<br>MICK     | MAXWELL<br>MALTHOUSE | COLLINGWOOD 2010          |
|------|------------------|----------------------|---------------------------|
| CC8  | JAMES<br>KEVIN   | HIRD<br>SHEEDY       | ESSENDON 2000             |
| CC9  | LUKE<br>ALASTAIR | HODGE<br>CLARKSON    | HAWTHORN 2013, 2014, 2015 |
| CC10 | SHANNON<br>ADAM  | HURN<br>SIMPSON      | WEST COAST EAGLES 2018    |