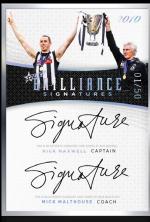

# PREMIERSHIP CAPTAIN & COACH DUAL AUTOGRAPH CARDS

Celebrating great Captain & Coach duos that have won Premierships in these incredible platinum framed dual autograph cards. Available via redemption.

NUMBERED TO 50 (4 in set) 1:12.5 boxes

# PREMIERSHIP CAPTAIN & COACH DUAL AUTOGRAPH CARDS

| CC7  | NICK<br>MICK     | MAXWELL<br>MALTHOUSE | COLLINGWOOD 2010          |
|------|------------------|----------------------|---------------------------|
| CC8  | JAMES<br>KEVIN   | HIRD<br>SHEEDY       | ESSENDON 2000             |
| CC9  | LUKE<br>ALASTAIR | HODGE<br>CLARKSON    | HAWTHORN 2013, 2014, 2015 |
| CC10 | SHANNON<br>ADAM  | HURN<br>SIMPSON      | WEST COAST EAGLES 2018    |