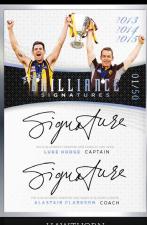

# PREMIERSHIP CAPTAIN & COACH DUAL AUTOGRAPH CARDS

Celebrating great Captain & Coach duos that have won Premierships in these incredible platinum framed dual autograph cards. Available via redemption.

NUMBERED TO 50 (4 in set) 1:12.5 boxes

# PREMIERSHIP CAPTAIN & COACH DUAL AUTOGRAPH CARDS

| CC7  | NICK<br>MICK     | MAXWELL<br>MALTHOUSE | COLLINGWOOD 2010          |
|------|------------------|----------------------|---------------------------|
| CC8  | JAMES<br>KEVIN   | HIRD<br>SHEEDY       | ESSENDON 2000             |
| CC9  | LUKE<br>ALASTAIR | HODGE<br>CLARKSON    | HAWTHORN 2013, 2014, 2015 |
| CC10 | SHANNON<br>ADAM  | HURN<br>SIMPSON      | WEST COAST EAGLES 2018    |