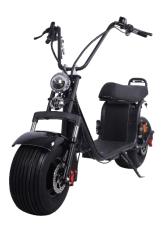

## 2000W Softail X9 Fat Tire Electric Scooter | 60V/20ah

## FEATURES AND SPECIFICATIONS

2000-Watt Brushless Motor 60 Volt 20 Amp Hour Lithium Battery 330 LB Rider Capacity 27 inches Seat Height 6.5 inches Ground Clearance (to center frame) Full Front & Rear Suspension (with Reservoir) 18" X 9.5" Big Tire / Fat Tire Full Front & Rear Hydraulic Disc Brakes Bright White LED Headlight LED Tail-Light (Red) Front & Rear Fully Functioning Turn Signals Powerfully Audible Horn Intuitive Alarm System for Safe Travels Built in Mobile Phone Holder + USB Charging Port 40 Miles on a 5 Hour Charge Maximum Climb: 15 Degrees