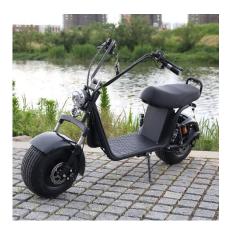

## 2000W Softail X9 Fat Tire Electric Scooter | 60V/20ah

## FEATURES AND SPECIFICATIONS

2000-Watt Brushless Motor 60 Volt 20 Amp Hour Lithium Battery 330 LB Rider Capacity 27 inches Seat Height 6.5 inches Ground Clearance (to center frame) Full Front & Rear Suspension (with Reservoir) 18" X 9.5" Big Tire / Fat Tire Full Front & Rear Hydraulic Disc Brakes Bright White LED Headlight LED Tail-Light (Red) Front & Rear Fully Functioning Turn Signals Powerfully Audible Horn Intuitive Alarm System for Safe Travels Built in Mobile Phone Holder + USB Charging Port 40 Miles on a 5 Hour Charge Maximum Climb: 15 Degrees