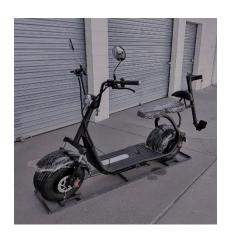

## 2000W Hardtail Fat Tire Electric Scooter | 60V/12ah (Universal Golf Bag Holder Mountable to Any Fat Tire ECR Unit)

## FEATURES AND SPECIFICATIONS

2000-Watt Brushless Motor

Innovative Golf Bag Holding Mount (Golf Bag Not Included)

60 Volt 12 Amp Hour Lithium Battery

330 LB Rider Capacity

27 inches Seat Height

6.5 inches Ground Clearance (to center frame)

Front Suspension (with Reservoir)

18" X 9.5" Big Tire / Fat Tire

Full Front & Rear Hydraulic Disc Brakes

Bright White LED Headlight

LED Tail-Light (Red)

Powerfully Audible Horn

30-40 Miles on a 6-8 Hour Charge

Maximum Climb: 15 Degrees