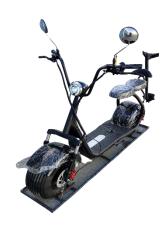

## 2000W Hardtail Fat Tire Electric Scooter | 60V/12ah (Universal Golf Bag Holder Mountable to Any Fat Tire ECR Unit)

## FEATURES AND SPECIFICATIONS

2000-Watt Brushless Motor

Innovative Golf Bag Holding Mount (Golf Bag Not Included)

60 Volt 12 Amp Hour Lithium Battery

330 LB Rider Capacity

27 inches Seat Height

6.5 inches Ground Clearance (to center frame)

Front Suspension (with Reservoir)

18" X 9.5" Big Tire / Fat Tire

Full Front & Rear Hydraulic Disc Brakes

Bright White LED Headlight

LED Tail-Light (Red)

Powerfully Audible Horn

30-40 Miles on a 6-8 Hour Charge

Maximum Climb: 15 Degrees