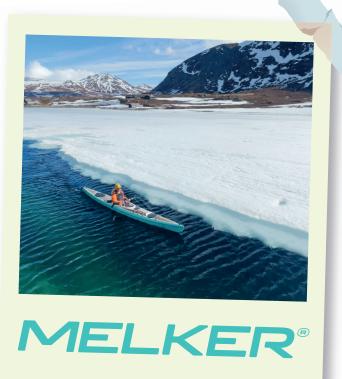

## MELKER RÖDLÖGA

This plant-based kayak is agile, playful and as fast as a rocket! The adjustable skeg allows for true tracking in even the most challenging waters. The paddler also has the option to drop in the rudder for swirling currents and long crossings. Features enough storage capacity for an extended weekend with a cockpit that offers exceptional comfort for full days on the water.