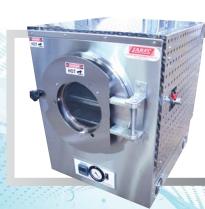

# Vacuum Drying Oven

LABEC Vacuum Oven is manufactured in Australia with high quality stainless steel for easy maintenance and excellent durability. Used where the entire heat-treating process is to take place under vacuum or a precisely controlled atmospheres.

An inconel element inside the vacuum chamber either wall or centre mounted with valves for the vacuum, bleed and purge of the oven chamber Available in cylindrical or square chamber up to 100 litres capacity and temperature ranges of ambient +5°C to 400°C, (See model specifications).

Controller – An analogue gauge up to -100KPA displays chamber pressure and a digital microprocessor based PID temperature controller controls the temperature.

#### **Additional options**

To suit your requirements the addition of options such as a safety toughened glass viewing window for easy viewing, programmable controllers and timers are also available.

NOTE: Pump sold separately.