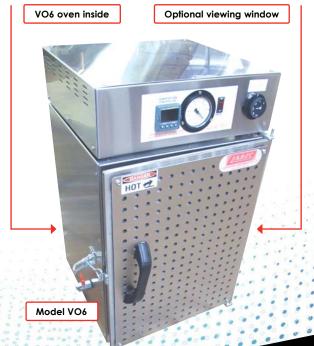

# Vacuum Drying Oven

LABEC Vacuum Oven is manufactured in Australia with high quality stainless steel for easy maintenance and excellent durability. Used where the entire heat-treating process is to take place under vacuum or a precisely controlled atmospheres.

An inconel element inside the vacuum chamber either wall or centre mounted with valves for the vacuum, bleed and purge of the oven chamber Available in cylindrical or square chamber up to 100 litres capacity and temperature ranges of ambient +5°C to 400°C, (See model specifications).

Controller – An analogue gauge up to -100KPA displays chamber pressure and a digital microprocessor based PID temperature controller controls the temperature.

#### **Additional options**

To suit your requirements the addition of options such as a safety toughened glass viewing window for easy viewing, programmable controllers and timers are also available.

NOTE: Pump sold separately.

## Vacuum Drying Oven (up to +400°C)

| Model                  | V01                                                                                    | VO2                                       | VO3                                       | VO4                                        | VO5                      | VO6                        |
|------------------------|----------------------------------------------------------------------------------------|-------------------------------------------|-------------------------------------------|--------------------------------------------|--------------------------|----------------------------|
| Capacity (litres)      | 37                                                                                     | 45                                        | 37                                        | 37                                         | 100                      | 40                         |
| Int. Dim. (cm)         | Cylindrical<br>Chamber<br>33dia x 43depth                                              | Cylindrical<br>Chamber<br>33dia x 55depth | Cylindrical<br>Chamber<br>33dia x 43depth | Cylindirical<br>Chamber<br>33dia x 43depth | Square Chamber 50x50x40  | Square Chamber<br>43x30x30 |
| Ext. Dim. (cm) HxWxD   | 68 x 55 x 58                                                                           | 68 x 55 x 66                              | 68 x 55 x 58                              | 68 x 55 x 58                               | 90 x 90 x 71             | 80 x 50 x 50               |
| Temp. Controller       | Digital PID Controller                                                                 |                                           |                                           |                                            |                          |                            |
| Temp. Min              | Ambient+5°C                                                                            |                                           |                                           |                                            |                          |                            |
| Temp. Max              | 150°C                                                                                  | 150°C                                     | 300°C                                     | 400°C                                      | 200°C, 300°C<br>or 400°C | 200°C, 300°C               |
| Temp. Setting Accuracy | 0.1°C                                                                                  |                                           |                                           |                                            |                          |                            |
| Temp. Fluctuation      | +/- 0.2°C                                                                              |                                           |                                           |                                            |                          |                            |
| Temp. Sensor           | Type K                                                                                 |                                           |                                           |                                            |                          |                            |
| Heating System         | Electric Element                                                                       |                                           |                                           |                                            |                          |                            |
| Interior Material      | Stainless Steel                                                                        |                                           |                                           |                                            |                          |                            |
| Exterior Material      | Stainless Steel                                                                        |                                           |                                           |                                            |                          |                            |
| Shelves                | 2                                                                                      |                                           |                                           |                                            |                          |                            |
| Options                | Glass viewing window, vacuum pump, programmable controller, timer, additional shelves. |                                           |                                           |                                            |                          |                            |
| Safety Features        | Over temperature alarm temperature protection cut off, earth leakage breaker (ELB)     |                                           |                                           |                                            |                          |                            |
| Power Supply           | 240V / 50Hz                                                                            |                                           |                                           |                                            |                          |                            |
| Power (W)              | 1000                                                                                   | 1000                                      | 2400                                      | 2400                                       | 3000-7200                | 2400-6800                  |
| Weight (kg)            | 60                                                                                     | 65                                        | 78                                        | 85                                         | 85-125                   | 68                         |