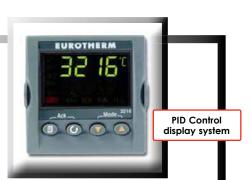

Controller – An analogue gauge up to -100KPA displays chamber pressure and a digital microprocessor based PID temperature controller controls the temperature.