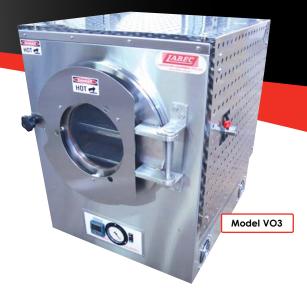

# Vacuum Drying Oven

LABEC Vacuum Oven is manufactured in Australia with high quality stainless steel for easy maintenance and excellent durability. Used where the entire heat-treating process is to take place under vacuum or a precisely controlled atmospheres.

## Vacuum Drying Oven (up to +400°C)

| Model                  | V01                                                                                    | VO2                                       | VO3                                       | VO4                                        | VO5                      | VO6                        |
|------------------------|----------------------------------------------------------------------------------------|-------------------------------------------|-------------------------------------------|--------------------------------------------|--------------------------|----------------------------|
| Capacity (litres)      | 37                                                                                     | 45                                        | 37                                        | 37                                         | 100                      | 40                         |
| Int. Dim. (cm)         | Cylindrical<br>Chamber<br>33dia x 43depth                                              | Cylindrical<br>Chamber<br>33dia x 55depth | Cylindrical<br>Chamber<br>33dia x 43depth | Cylindirical<br>Chamber<br>33dia x 43depth | Square Chamber 50x50x40  | Square Chamber<br>43x30x30 |
| Ext. Dim. (cm) HxWxD   | 68 x 55 x 58                                                                           | 68 x 55 x 66                              | 68 x 55 x 58                              | 68 x 55 x 58                               | 90 x 90 x 71             | 80 x 50 x 50               |
| Temp. Controller       | Digital PID Controller                                                                 |                                           |                                           |                                            |                          |                            |
| Temp. Min              | Ambient+5°C                                                                            |                                           |                                           |                                            |                          |                            |
| Temp. Max              | 150°C                                                                                  | 150°C                                     | 300°C                                     | 400°C                                      | 200°C, 300°C<br>or 400°C | 200°C, 300°C               |
| Temp. Setting Accuracy | 0.1°C                                                                                  |                                           |                                           |                                            |                          |                            |
| Temp. Fluctuation      | +/- 0.2°C                                                                              |                                           |                                           |                                            |                          |                            |
| Temp. Sensor           | Type K                                                                                 |                                           |                                           |                                            |                          |                            |
| Heating System         | Electric Element                                                                       |                                           |                                           |                                            |                          |                            |
| Interior Material      | Stainless Steel                                                                        |                                           |                                           |                                            |                          |                            |
| Exterior Material      | Stainless Steel                                                                        |                                           |                                           |                                            |                          |                            |
| Shelves                | 2                                                                                      |                                           |                                           |                                            |                          |                            |
| Options                | Glass viewing window, vacuum pump, programmable controller, timer, additional shelves. |                                           |                                           |                                            |                          |                            |
| Safety Features        | Over temperature alarm temperature protection cut off, earth leakage breaker (ELB)     |                                           |                                           |                                            |                          |                            |
| Power Supply           | 240V / 50Hz                                                                            |                                           |                                           |                                            |                          |                            |
| Power (W)              | 1000                                                                                   | 1000                                      | 2400                                      | 2400                                       | 3000-7200                | 2400-6800                  |
| Weight (kg)            | 60                                                                                     | 65                                        | 78                                        | 85                                         | 85-125                   | 68                         |