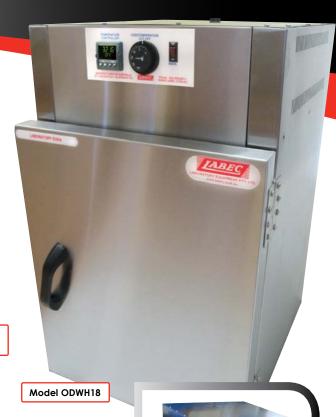

#### **LABEC** General Purpose Non Fan Forced

**Oven** is manufactured in Australia with high quality stainless steel for easy maintenance and excellent durability. Suitable for applications where general warming, drying or heating is required.

Model shown with glass viewing window option.