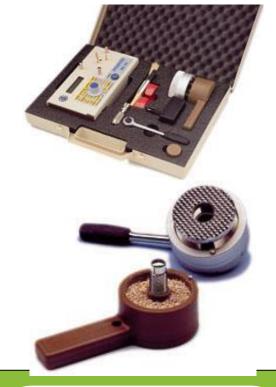

## **HE-50**

## **Moisture Meter**

Leaders in Food Testing Equipment

"The preferred choice for measuring grain moisture on-farm"

- 14 pre-set product calibrations including barley, canola, wheat, sorghum, oats, corn, beans, peas
- We can adjust the meter to suit your products
- Hundreds of calibrations available
- Rugged
- Automatic temperature correction
- Simple to use
- German Engineering
- High accuracy

## **Key Features**

- Rapid: Less than 10 seconds!
- Reliability: An accurate infield farm management tool
- German engineering:
  Effective operation in harsh Australian conditions