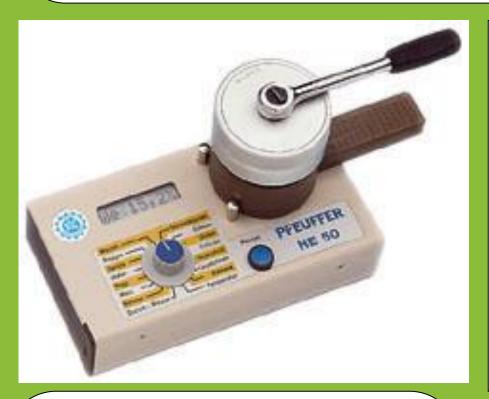

## **HE-50**

## **Moisture Meter**

Leaders in Food Testing Equipment

"The preferred choice for measuring grain moisture on-farm"

- 14 pre-set product calibrations including barley, canola, wheat, sorghum, oats, corn, beans, peas
- We can adjust the meter to suit your products
- Hundreds of calibrations available
- Rugged
- Automatic temperature correction
- Simple to use
- German Engineering
- High accuracy

## **Key Features**

- Rapid: Less than 10 seconds!
- Reliability: An accurate infield farm management tool
- German engineering:
  Effective operation in harsh Australian conditions