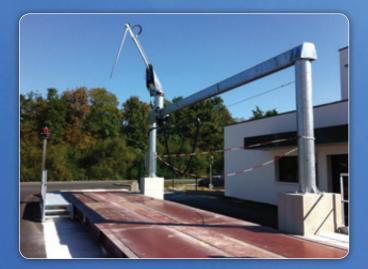

### COBRA Gantry-mounted Grain Probe

Smoothness, precision, safety, and speed, with the additional benefit of a coverage of the entire length of the trailer.

COBRA features the same technical, mechanical, and electronic specifications as Heron 4000. Its design using a carriage travelling along a gantry rail allows total coverage of long vehicles. It thus meets highest international standards:

NF EN ISO 24333 (2010-02)