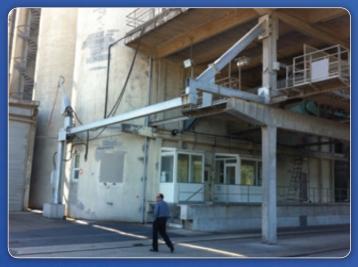

## TPLG adapt to your most specific requirements

Raised COBRA PREMIUM. The custom-made support structure allows free passage of high vehicles under the rail.

TPLG can offer solutions spanning much longer effective travel distances (30 m and more) to cover even the longest vehicle trains.