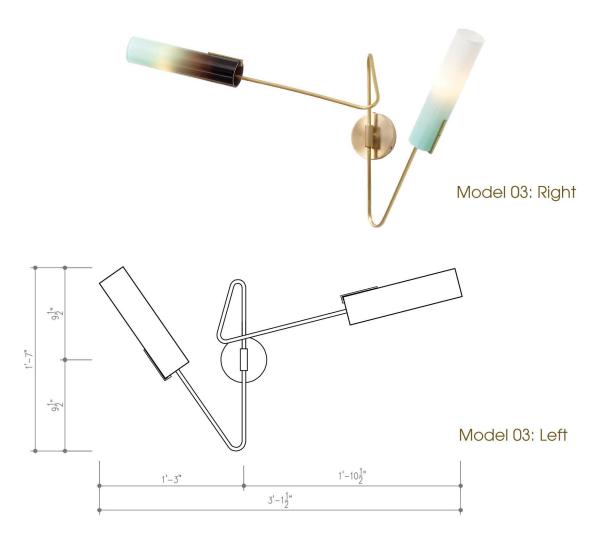

# Continuum Sconce Model 03

All sconces are available right or left handed.

#### **Dimensions:**

Model 03: 19" high, 37.5" wide, 8-24" deep