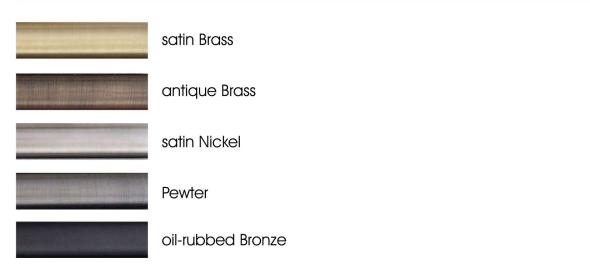

#### **Materials**

Structure: Brass.

Metal finishes: brushed Brass, antique Brass, satin Nickel, Pewter, and oil-rubbed Bronze. Glass shades: standard colors are white, aqua, light gray, slate, topaz, and charcoal. Custom colors are available, please contact the studio for more information.

## **Continuum Sconce Metal Finishes**