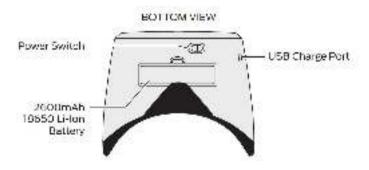

## **Headset Operation**

 Battery Charging: The battery in the headset is a standard 18650 2600mAh Li-ion cell, and can be charged with built-in charger by connecting a micro USB power supply to the headset.

## Control Diagram: