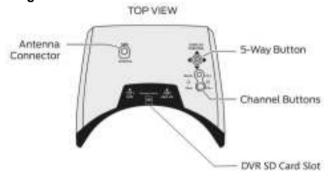

- Brightness and Contrast: Slide the 5-way button left and right or forward and back for contrast and brightness adjustment.
- Channel Selection: Short press channel Up(CH+)/ Down(CH-) button to incrementally increase/decrease the channels. Long press and release the Up(CH+) button to change band; long press and release the Up(CH-) button to do auto scan active channel.
- DVR Recording: Vertically depress the 5-way button and listen for the short beep to start and stop recording video from the live feed. Long-press the 5way button to enter the DVR menu and browse/play content. This DVR has no auto save recording file function, need to manually stop recording to save file.

## Control Diagram: