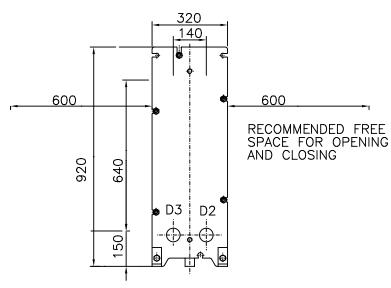

## **FEATURES**

- Fixed Frame Plate
- **Upper Carrying Bar**
- Lower Guiding Bar Support Column
- Movable Pressure Plate
- Clip-On EPDM Gaskets
- Tightening Bolts and Nuts
- Adjustable Feet

| No. of plates                      | 73     |
|------------------------------------|--------|
| No. of effective plates            | 71     |
| No. of passes                      | 3      |
| Plate pack dimensions<br>A Measure | 255 mm |

## CAUTION: DO NOT TIGHTEN BELOW MINIMUM DIMENSION

|                              | Beer wort       | Water            |
|------------------------------|-----------------|------------------|
| Mass flow rate               | 5678Kg/h        | 6839 Kg/h        |
| Inlet temperature            | 100°C (212°F)   | 12.7°C (54.9°F)  |
| Outlet temperature           |