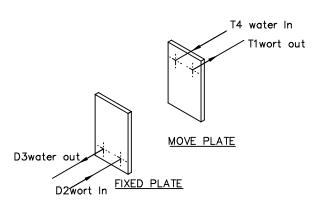

| 5678Kg/h        | 6839 Kg/h        |
| Inlet temperature            | 100°C (212°F)   | 12.7°C (54.9°F)  |
| Outlet temperature           | 20°C (68°F)     | 75.5°C (167.9°F) |
| Pressure drop (Perm/Calc)    | 80.0/38.5 kPa   | 80.0/57.2 kPa    |
| Velocity Connection (in/out) | 0.630/0.620 m/s | 0.968/0.993 m/s  |

| Heat exchanged            | 498.7 kW           |
|---------------------------|--------------------|
| Heat transfer area        | 9.9 m <sup>2</sup> |
| O.H.T.C clean conditions  | 4683 W/<br>(m²+K)  |
| O.H.T.C service           | 4229 W/<br>(m2*K)  |
| Fouling Resistance* 10000 | 0.0 m2*K/W         |
| Additional Excess Surface | 10%                |
| Mean Temperature          | 13.0 K             |



\*All measurements in mm

## **CONNECTION LOCATIONS**



## **CONNECTION TYPES**