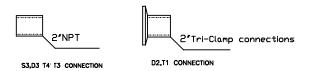

| 6839 Kg/h        |
| Inlet temperature            | 100°C (212°F)   | 12.7°C (54.9°F)  |
| Outlet temperature           | 20°C (68°F)     | 75.5°C (167.9°F) |
| Pressure drop (Perm/Calc)    | 80.0/38.5 kPa   | 80.0/57.2 kPa    |
| Velocity Connection (in/out) | 0.630/0.620 m/s | 0.968/0.993 m/s  |

| Heat exchanged            | 498.7 kW           |
|---------------------------|--------------------|
| Heat transfer area        | 9.9 m <sup>2</sup> |
| O.H.T.C clean conditions  | 4683 W/<br>(m²+K)  |
| O.H.T.C service           | 4229 W/<br>(m2*K)  |
| Fouling Resistance* 10000 | 0.0 m2*K/W         |
| Additional Excess Surface | 10%                |
| Mean Temperature          | 13.0 K             |



\*All measurements in mm

## **CONNECTION LOCATIONS**



## **CONNECTION TYPES**