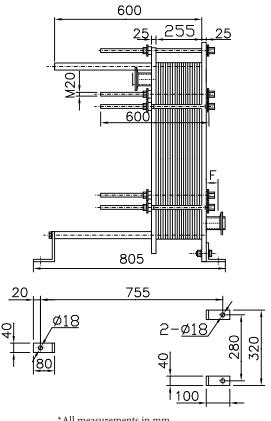

## **FEATURES**

- Fixed Frame Plate
- **Upper Carrying Bar**
- Lower Guiding Bar Support Column
- Movable Pressure Plate
- Clip-On EPDM Gaskets
- Tightening Bolts and Nuts
- Adjustable Feet

| No. of plates                      | 73     |
|------------------------------------|--------|
| No. of effective plates            | 71     |
| No. of passes                      | 3      |
| Plate pack dimensions<br>A Measure | 255 mm |

\*All measurements in mm