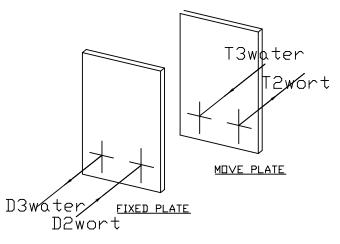

---|
| Mass flow rate               | 1136 Kg/h         | 1368 Kg/h        |
| Inlet temperature            | 100.0°C (212.0°F) | 12.7°C (54.9°F)  |
| Outlet temperature           | 20.0°C (68.0°F)   | 75.5°C (167.9°F) |
| Pressure drop (Perm/Calc)    | 80.0/51.6 kPa     | 80.0/73.9 kPa    |
| Velocity Connection (in/out) | 0.304/0.299 m/s   | 0.374/0.383 m/s  |

| Heat exchanged            | 99.79 kW           |
|---------------------------|--------------------|
| Heat transfer area        | 1.9 m <sup>2</sup> |
| O.H.T.C clean conditions  | 4788 W/<br>(m²+K)  |
| O.H.T.C service           | 4098 W/<br>(m2*K)  |
| Fouling Resistance* 10000 | 0.0 m2*K/W         |
| Additional Excess Surface | 17%                |
| Mean Temperature          | 12.9 K             |

## **CONNECTION TYPES**



## **CONNECTION TYPES**