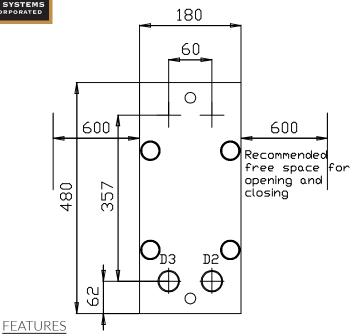

Fixed Frame Plate

- Movable Pressure Plate
- Upper Carrying Bar
- Clip-On EPDM Gaskets
- Lower Guiding Bar
- Tightening Bolts and Nuts
- Support Column
- Adjustable Feet

| No. of plates           | 61 |
|-------------------------|----|
| No. of effective plates | 59 |
| No. of passes           | 5  |
|                         |    |

## CAUTION: DO NOT TIGHTEN BELOW MINIMUM DIMENSION

|                              | Beer wort         | Water            |
|------------------------------|-------------------|------------------|
| Mass flow rate               | 1136 Kg/h         | 1368 Kg/h        |
| Inlet temperature            | 100.0°C (212.0°F) | 12.7°C (54.9°F)  |
| Outlet temperature           | 20.0°C (68.0°F)   | 75.5°C (167.9°F) |
| Pressure drop (Perm/Calc)    | 80.0/51.6 kPa