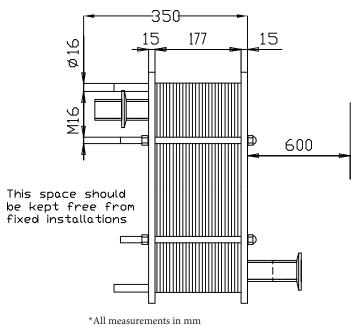

Fixed Frame Plate

- Movable Pressure Plate
- Upper Carrying Bar
- Clip-On EPDM Gaskets
- Lower Guiding Bar
- Tightening Bolts and Nuts
- Support Column
- Adjustable Feet

| No. of plates           | 61 |
|-------------------------|----|
| No. of effective plates | 59 |
| No. of passes           | 5  |
|                         |    |

## CAUTION: DO NOT TIGHTEN BELOW MINIMUM DIMENSION

|                              | Beer wort         | Water            |
|------------------------------|-------------------|------------------|
| Mass flow rate               | 1136 Kg/h         | 1368 Kg/h        |
| Inlet temperature            | 100.0°C (212.0°F) | 12.7°C (54.9°F)  |
| Outlet temperature           | 20.0°C (68.0°F)   | 75.5°C (167.9°F) |
| Pressure drop (Perm/Calc)    | 80.0/51.6 kPa