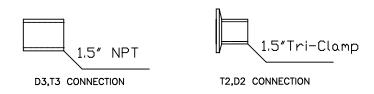

| 1136 Kg/h         | 1368 Kg/h        |
| Inlet temperature            | 100.0°C (212.0°F) | 12.7°C (54.9°F)  |
| Outlet temperature           | 20.0°C (68.0°F)   | 75.5°C (167.9°F) |
| Pressure drop (Perm/Calc)    | 80.0/51.6 kPa     | 80.0/73.9 kPa    |
| Velocity Connection (in/out) | 0.304/0.299 m/s   | 0.374/0.383 m/s  |

| Heat exchanged            | 99.79 kW           |
|---------------------------|--------------------|
| Heat transfer area        | 1.9 m <sup>2</sup> |
| O.H.T.C clean conditions  | 4788 W/<br>(m²+K)  |
| O.H.T.C service           | 4098 W/<br>(m2*K)  |
| Fouling Resistance* 10000 | 0.0 m2*K/W         |
| Additional Excess Surface | 17%                |
| Mean Temperature          | 12.9 K             |

## **CONNECTION TYPES**



## **CONNECTION TYPES**