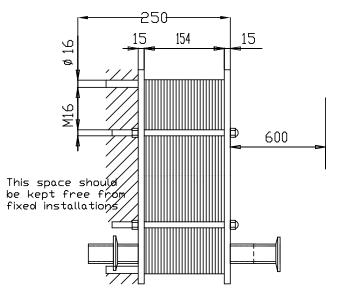

|
|---------------------------|------------------|------------------|
| Mass flow rate            | 1028 Kg/h        | 990.9 Kg/h       |
| Inlet temperature         | 93.3°C (199.9°F) | 10°C (50.0°F)    |
| Outlet temperature        | 21.1°C (69.9°F)  | 76.6°C (169.9°F) |
| Pressure drop (Perm/Calc) | 80.0/27.1 kPa    | 80.0/28.8 kPa    |

| Heat exchanged            | 80.93 kW                 |
|---------------------------|--------------------------|
| Heat transfer area        | 1.925 m <sup>2</sup>     |
| O.H.T.C clean conditions  | 3824 W/<br>(m²+K)        |
| O.H.T.C service           | 3485 W/<br>(m²*K)        |
| Fouling Resistance* 10000 | 0.25 m <sup>2*</sup> K/W |
| Additional Excess Surface | 10%                      |
| Mean Temperature          | 13.7 K                   |



\*All measurements in mm

## CONNECTION LOCATIONS







D3,T3 CONNECTION

T2,D2 CONNECTION