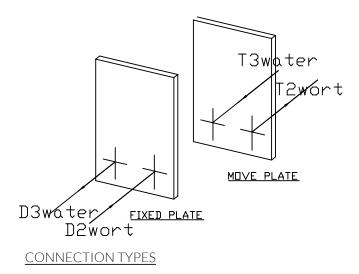

---------------|
| Mass flow rate            | 1028 Kg/h        | 990.9 Kg/h       |
| Inlet temperature         | 93.3°C (199.9°F) | 10°C (50.0°F)    |
| Outlet temperature        | 21.1°C (69.9°F)  | 76.6°C (169.9°F) |
| Pressure drop (Perm/Calc) | 80.0/27.1 kPa    | 80.0/28.8 kPa    |

| Heat exchanged            | 80.93 kW                 |
|---------------------------|--------------------------|
| Heat transfer area        | 1.925 m <sup>2</sup>     |
| O.H.T.C clean conditions  | 3824 W/<br>(m²+K)        |
| O.H.T.C service           | 3485 W/<br>(m²*K)        |
| Fouling Resistance* 10000 | 0.25 m <sup>2*</sup> K/W |
| Additional Excess Surface | 10%                      |
| Mean Temperature          | 13.7 K                   |



\*All measurements in mm

## CONNECTION LOCATIONS







D3,T3 CONNECTION

T2,D2 CONNECTION