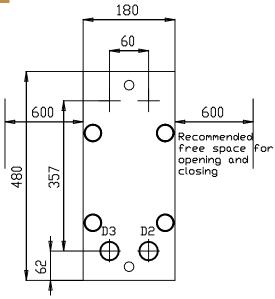

\*All measurements in mm

## CONNECTION LOCATIONS

D3,T3 CONNECTION

T2,D2 CONNECTION