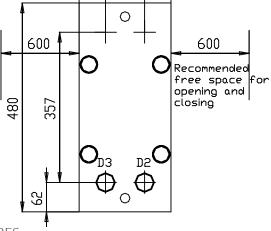

## 16 ø



180

60

## FEATURES

- **Fixed Frame Plate** \_
- **Movable Pressure Plate** Upper Carrying Bar **Clip-On EPDM Gaskets** —
  - \_ **Tightening Bolts and Nuts**
- Lower Guiding Bar Support Column
- Adjustable Feet \_

| No. of plates                      | 43       |
|------------------------------------|----------|
| No. of effective plates            | 41       |
| No. of passes                      | 4        |
| Plate pack dimensions<br>A Measure | 120.5 mm |

## CAUTION: DO NOT TIGHTEN BELOW MINIMUM DIMENSION

.

|                           | Beer wort        | Water            |
|---------------------------|------------------|------------------|
| Mass flow rate            | 1028 Kg/h        | 990.9 Kg/h       |
| Inlet temperature         | 93.3°C (199.9°F) | 10°C (50.0°F)    |
|