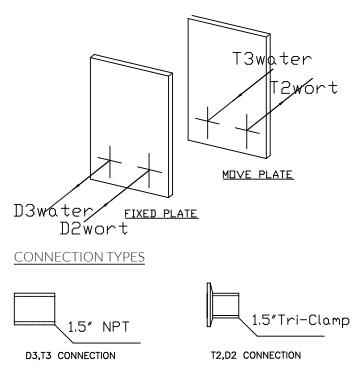

## CAUTION: DO NOT TIGHTEN BELOW MINIMUM DIMENSION

.

|                           | Beer wort        | Water            |
|---------------------------|------------------|------------------|
| Mass flow rate            | 1028 Kg/h        | 990.9 Kg/h       |
| Inlet temperature         | 93.3°C (199.9°F) | 10°C (50.0°F)    |
| Outlet temperature        | 21.1°C (69.9°F)  | 76.6°C (169.9°F) |
| Pressure drop (Perm/Calc) | 80.0/25.2 kPa    | 80.0/26.8 kPa    |