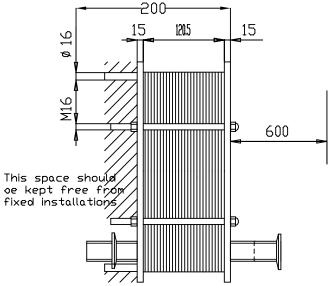

## 16 ø

180

60

| No. of plates                      | 43       |
|------------------------------------|----------|
| No. of effective plates            | 41       |
| No. of passes                      | 4        |
| Plate pack dimensions<br>A Measure | 120.5 mm |

\*All measurements in mm