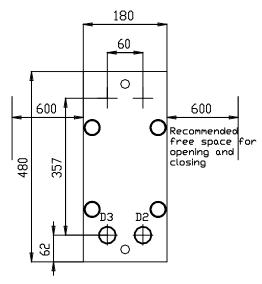

Fixed Frame Plate
Upper Carrying Bar
Lower Guiding Bar
Movable Pressure Plate
Clip-On EPDM Gaskets
Tightening Bolts and Nuts

Support Column
Adjustable Feet

| No. of plates                      | 30    |
|------------------------------------|-------|
| No. of effective plates            | 28    |
| No. of passes                      | 4     |
| Plate pack dimensions<br>A Measure | 84 mm |

## CAUTION: DO NOT TIGHTEN BELOW MINIMUM DIMENSION

|                           | Beer wort        | Water            |
|---------------------------|------------------|------------------|
| Mass flow rate            | 1028 Kg/h        | 990.9 Kg/h       |
| Inlet temperature         | 93.3°C (199.9°F) | 10°C (50.0°F)    |
| Outlet temperature        | 21.1°C (69.9°F)  | 76.6°C (169.9°F) |
| Pressure