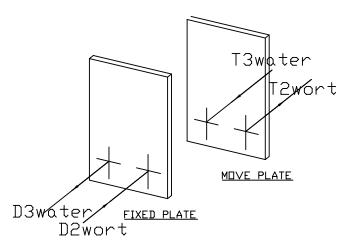

-----------------|------------------|------------------|
| Mass flow rate            | 1028 Kg/h        | 990.9 Kg/h       |
| Inlet temperature         | 93.3°C (199.9°F) | 10°C (50.0°F)    |
| Outlet temperature        | 21.1°C (69.9°F)  | 76.6°C (169.9°F) |
| Pressure drop (Perm/Calc) | 80.0/26.3 kPa    | 80.0/24.1 kPa    |

| Heat exchanged            | 40.46 kW            |
|---------------------------|---------------------|
| Heat transfer area        | 1.05 m <sup>2</sup> |
| O.H.T.C clean conditions  | 3613 W/<br>(m²+K)   |
| O.H.T.C service           | 3293 W/<br>(m2*K)   |
| Fouling Resistance* 10000 | 0.0 m2*K/W          |
| Additional Excess Surface | 10%                 |
| Mean Temperature          | 13.7 K              |



\*All measurements in mm

## **CONNECTION TYPES**



## **CONNECTION TYPES**