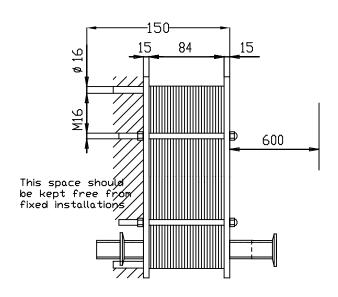

Fixed Frame Plate
Upper Carrying Bar
Lower Guiding Bar
Movable Pressure Plate
Clip-On EPDM Gaskets
Tightening Bolts and Nuts

Support Column
Adjustable Feet

| No. of plates                      | 30    |
|------------------------------------|-------|
| No. of effective plates            | 28    |
| No. of passes                      | 4     |
| Plate pack dimensions<br>A Measure | 84 mm |

\*All measurements in mm