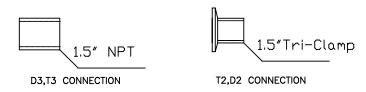

---------|------------------|
| Mass flow rate            | 1028 Kg/h        | 990.9 Kg/h       |
| Inlet temperature         | 93.3°C (199.9°F) | 10°C (50.0°F)    |
| Outlet temperature        | 21.1°C (69.9°F)  | 76.6°C (169.9°F) |
| Pressure drop (Perm/Calc) | 80.0/26.3 kPa    | 80.0/24.1 kPa    |

| Heat exchanged            | 40.46 kW            |
|---------------------------|---------------------|
| Heat transfer area        | 1.05 m <sup>2</sup> |
| O.H.T.C clean conditions  | 3613 W/<br>(m²+K)   |
| O.H.T.C service           | 3293 W/<br>(m2*K)   |
| Fouling Resistance* 10000 | 0.0 m2*K/W          |
| Additional Excess Surface | 10%                 |
| Mean Temperature          | 13.7 K              |



\*All measurements in mm

## **CONNECTION TYPES**



## **CONNECTION TYPES**