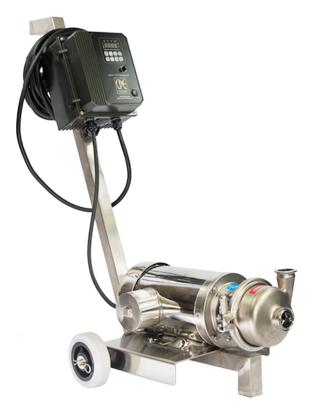

## **SEN-15 PORTABLE PUMP**

## **LOW MAINTENANCE PUMPS**

The INOXPA HYGINOX SEN-15 pump is perfect for new microbreweries. A sanitary centrifugal pump, the Hyginox series comes with a long lasting internal mechanical seal to help reduce product build-up and leaking and improve reliability. It's a pump that just keeps going without hassle - exactly what you need when running a brewery.

## **FEATURES**

- 1 1/2" X 1 1/2" Tri-clamp connections
- All stainless steel construction
- 25 ft cord with an 115-volt plug or with a standard NEMA locking plug
- Stainless steel cart
- NEMA 4X digital VFD
- Internal mechanical seal