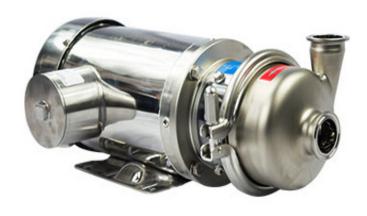

## HYGINOX SEN-15 WITH WASHDOWN MOTOR

## LOW MAINTENANCE BREWPUMP

The INOXPA HYGINOX SEN-15 pump is perfect for small batch breweries. A sanitary centrifugal pump, the Hyginox series comes with long lasting internal mechanical seals that reduce product build-up, leaking and improve reliability. It's a pump that just keeps going without hassle - exactly what you need when brewing a number of different styles.

## **FEATURES**

- 1 1/2" X 1 1/2" Tri-clamp connections
- Stainless steel washdown motor
- IP55 Rating
- Internal Mechanical Seal C/SIC or SiC/SiC seal