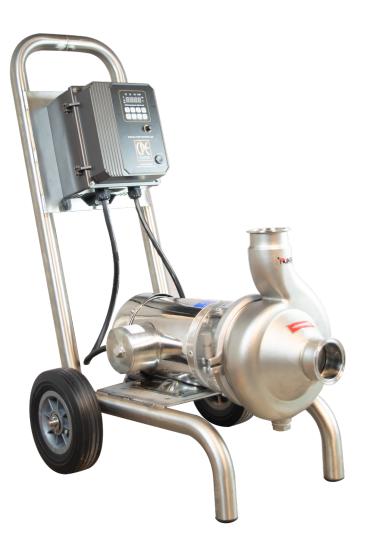

## INOXPA RVN HELICOIDAL PUMP

## **HEAVY DUTY CENTRIFUGAL**

The RVN centrifugal pump with helicoidal impeller is made for pumping liquids with high-levels of solid particulate suspended in fluid, such as grapes or mash. This pump is gentle, hard to clog, and great for wineries or distilleries.

## **FEATURES**

- Capable of 40% to 60% suspended particulate
- Helicoidal impeller provides low levels of shear
- Large inlets and helicoidal design allow 1.7" solids to be moved through the pump.
- Includes premium efficiency NEMA C Face motor, VFD and heavy duty cart

## **DESIGN**

- Stainless steel AISI 316L and AISI 304
- Gaskets made of EPDM
- Silicon carbide mechanical seal
- Internal surface polish of Ra < 0.8µm</li>
- Nominal Pressure of 10 bar 145 PSI
- Max flow of 46 m<sup>3</sup>/h 170 US GPM
- Max differential head of 32 ft
- Max speed of 1800 rpm