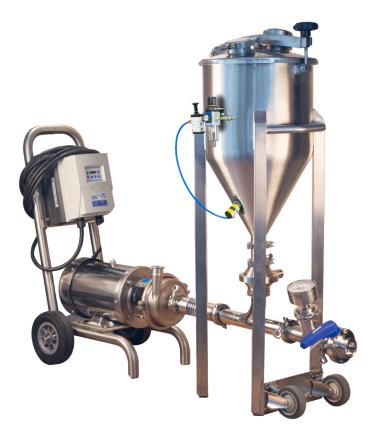

## MH-20 HIS WITH SEN-20 PORTABLE PUMP

## THE EASIEST WAY TO DRY HOP BEER

The MH-20 Hop Induction System (HIS) greatly increases the ease and safety of the dry hopping process. Attached to select centrifugal or shear pumps, the MH-20 HIS hygienically suctions hops into your beer with minimal oxygen introduction. This completely eliminates the need for scissor lifts or shaky ladders, decreasing workload and greatly increasing safety.

## **FEATURES**

- Pneumatic vibrator to prevent sticking
- Light and easy to move
- CIPable (with optional spray ball)

## DESIGN

- 230v 3 phase 5 HP 3600 rpm motor with SEN-20 pump head
- Capable of 150 GPM flow rate
- 10 and 20 gallon versions available
- All stainless steel construction
- Dual CO2 Intakes