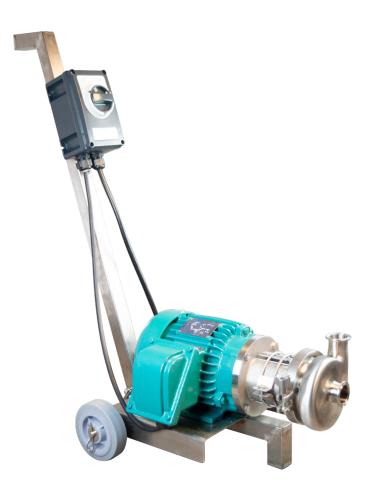

## EXPLOSION PROOF C114MD PORTABLE PUMP

## THE EXPLOSION PROOF STANDARD

The explosion proof C114MD Portable Pump combines all of the benefits of a standard C114 portable pump, with an explosion proof motor that has been UL/CSA Approved Class 1 Group C & D, Class 2 Groups E,F,G.

## **FEATURES**

- Available in 1, 1 1/2, and 2 HP
- 1 1/2" X 1 1/2" Tri-clamp connections
- All stainless steel construction
- 25 ft cord with an explosion proof rated plug
- Explosion proof starter switch
- Stainless steel cart