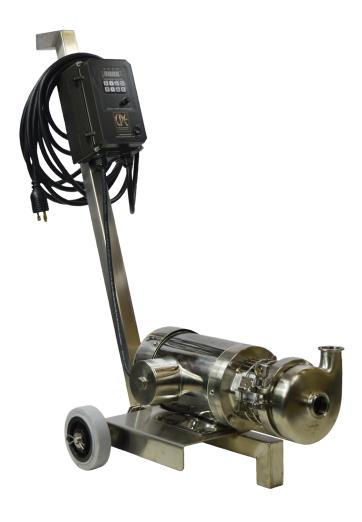

## C114MD PORTABLE PUMP ASSEMBLY

## THE INDUSTRY WORKHORSE

The CPE C114 Portable Pump is perfect for systems up to 30 barrels (depending on the application). These are the most durable pumps on the market - and every brewer will tell you that a reliable pump is a must-have for production to run smoothly. The whole process relies on a pump that will transfer product from tank to tank without hassle.

- 1 1/2" X 1 1/2" Tri-clamp connections
- All stainless steel construction
- 25 ft cord with an 115-volt plug or with a standard NEMA locking plug
- Stainless steel cart
- NEMA 4X digital VFD
- Single mechanical seal