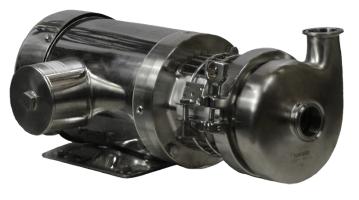

## C114MD CENTRIFUGAL PUMP WITH WASHDOWN MOTOR

## **BREWING WORKHORSE**

The C114 centrifugal pump was designed with the processor in mind, as is expressed in the practical design of the C-Series Pump. This is reflected in the high standards of performance attained by thousands of units that are presently in service in every phase of the processing industries.

## **FEATURES**

- 1 1/2" X 1 1/2" Tri-clamp connections
- Stainless steel washdown motor
- Single mechanical seal
- 3A Design