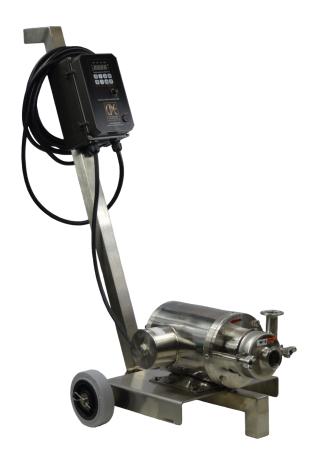

## C100MD PORTABLE PUMP

## **SMALL PUMP FOR SMALL BREWERIES**

The CPE C100MD Portable Pump is designed specifically for craft food and beverage industries, such as breweries, dairy plants, distilleries, kombucha producers, soda breweries, and more! They can be efficiently moved around your warehouse, fitting into small spaces. They are suitable for many different applications.

## **FEATURES**

- 1 1/2" X 1" Tri-clamp connections
- All stainless steel construction
- 25 ft cord with an 115-volt plug or with a standard NEMA locking plug
- Stainless steel cart
- NEMA 4X digital VFD