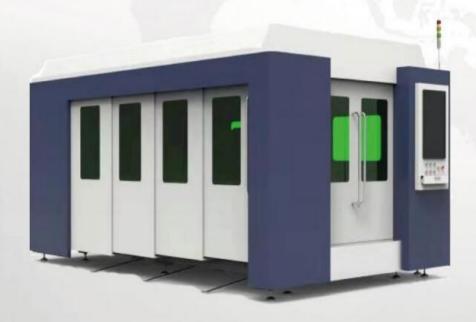

#### **Exchange Table**

交换台激光切割机 EXCHANGE TABLE LASER CUTTING MACHINE

#### 机型优点 MODEL ADVANTAGE

The whole machine body is made of steel plate welded box structure, with a cylinder partitioned dust removal structure, and the high-speed running machine bed is stable as a rock. It provides customers with space for later upgrades and transformations into higher-power machine tools, which brings a great deal to customers Savings and convenience.