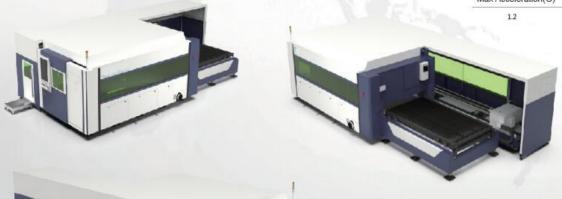

#### **Single Table**

中小功率单台面激光切割机 MEDIUM AND SMALL POWER SINGLE TABLE LASER CUTTING MACHINE

### 机型优点 MODEL ADVANTAGE

I can, I am fast, I am comprehensive
Simplicity ,but not simple design, dynamic performance in one, small footprint, saving space

| Cutting                                                                   | Size (mm)                  | Positioning Accuracy (mm) |                |
|---------------------------------------------------------------------------|----------------------------|---------------------------|----------------|
| 3000×1500/4000×1500/4000×2000/6000×2000/<br>6000×2300/6000×2500/8000×2300 |                            | ±0.03                     |                |
| Repeat positioning accuracy (mm)                                          | Positioning Speed (mm/min) | Max Acceleration (G)      | Laser Power(W) |
| ±0.01 80                                                                  |                            | 1                         | 1000-6000      |