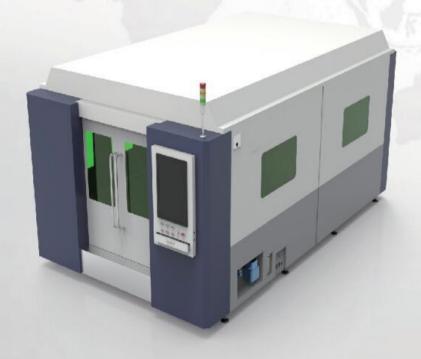

#### **Single Table**

中小功率单台面激光切割机 MEDIUM AND SMALL POWER SINGLE TABLE LASER CUTTING MACHINE

### 机型优点 MODEL ADVANTAGE

I can, I am fast, I am comprehensive
Simplicity ,but not simple design, dynamic performance in one, small footprint, saving space

| Cutting                                                                   | Size (mm)                  | Positioning Accuracy (mm) |                |
|---------------------------------------------------------------------------|----------------------------|---------------------------|----------------|
| 3000×1500/4000×1500/4000×2000/6000×2000/<br>6000×2300/6000×2500/8000×2300 |                            | ±0.03                     |                |
| Repeat positioning accuracy (mm)                                          | Positioning Speed (mm/min) | Max Acceleration (G)      | Laser Power(W) |
| ±0.01 80                                                                  |                            | 1                         | 1000-6000      |