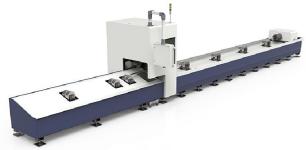

#### **Professional pipe cutting machine 2chucks**

| Pipe Diameter(mm)          | Pipe Length         | (mm)    | Number of chucks      | Positioning Accuracy (mm | Repeat positioning<br>Accuracy (mm) |
|----------------------------|---------------------|---------|-----------------------|--------------------------|-------------------------------------|
| 120/160/220/280/320/350/4  | 50 3000/6000/900    | 0/12000 | 2                     | ±0.05                    | ±0.03                               |
| Positioning Speed (mm/min) | Max Acceleration(G) | Max R   | evolutions of Chuck(R | PM) Max tail length(mm)  | Laser Power(W)                      |
| 90                         | 1                   |         | 80-120                | 120                      | 1000-6000                           |

## 机型优点 MODEL ADVANTAGE

Pipe cutting program, first choice for entry.

Easy to learn and use, easy to cut tubes.

Fully automatic full stroke pneumatic chuck,
Intelligent pipe cutting system