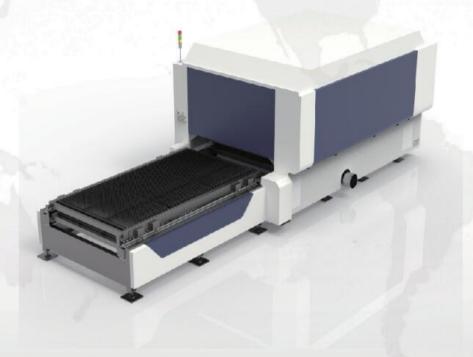

#### **Exchange Table**

交换台激光切割机 EXCHANGE TABLE LASER CUTTING MACHINE

#### 机型优点 MODEL ADVANTAGE

The whole machine body is made of steel plate welded box structure, with a cylinder partitioned dust removal structure, and the high-speed running machine bed is stable as a rock. It provides customers with space for later upgrades and transformations into higher-power machine tools, which brings a great deal to customers Savings and convenience.

| Cutting Siz                      | ze(mm)                                                 | Positionirg Accuracy (mm) |                |  |
|----------------------------------|--------------------------------------------------------|---------------------------|----------------|--|
|                                  | 0×2000/6000×2300/6000×2500/<br>0/10000×2500/12000×2500 | ±0.03                     |                |  |
| Repeat positioning Accuracy (mm) | Positioning Speed (mm/min)                             | Max Acceleration (G)      | Laser Power(W) |  |
| ±0.01 150                        |                                                        | 2                         | 1000-20000     |  |