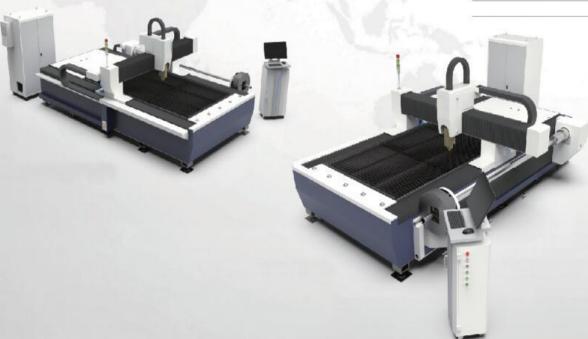

#### **Exchange Table**

交换台激光切割机 EXCHANGE TABLE LASER CUTTING MACHINE

#### 机型优点 MODEL ADVANTAGE

The whole machine body is made of steel plate welded box structure, with a cylinder partitioned dust removal structure, and the high-speed running machine bed is stable as a rock. It provides customers with space for later upgrades and transformations into higher-power machine tools, which brings a great deal to customers Savings and convenience.