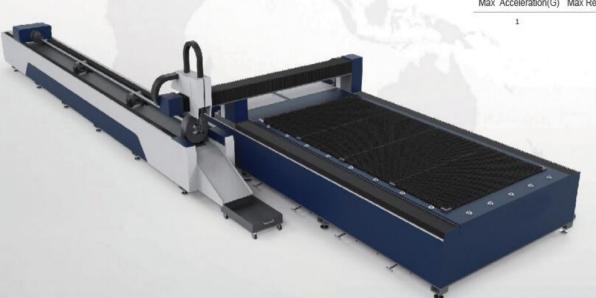

## **Single Table**

高功率单台面激光切割机

HIGH POWER SINGLE TABLE LASER CUTTING MACHINE

## 机型优点 MODEL ADVANTAGE

Simple and unpretentious, better connotation

Full bed steel plate welded box structure, heavy bed structure,

Suitable for 6000W-12000W

| Cutti                            | ng Size(mm)                                                 | Positioning Accu    | Positioning Accuracy (mm) |  |
|----------------------------------|-------------------------------------------------------------|---------------------|---------------------------|--|
|                                  | ×1500/4000×2000/6000×2000/<br>×2300/8000×2500/10000×2500/12 | ±0.03               |                           |  |
| Repeat Positioning Accuracy (mm) | Positioning Speed (mm/min)                                  | Max Acceleration(G) | Laser Power(W)            |  |
| ±0.01 120                        |                                                             | 1.2                 | 1000-12000                |  |