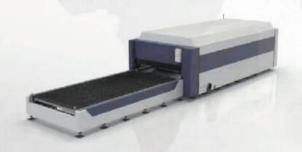

#### **Exchange Table**

交换台激光切割机 EXCHANGE TABLE LASER CUTTING MACHINE

#### 机型优点 MODEL ADVANTAGE

The whole machine body is made of steel plate welded box structure, with a cylinder partitioned dust removal structure, and the high-speed running machine bed is stable as a rock. It provides customers with space for later upgrades and transformations into higher-power machine tools, which brings a great deal to customers Savings and convenience.

| Cutting Siz                      | ze(mm)                                                 | Positionirg Accuracy (mm) |                |  |
|----------------------------------|--------------------------------------------------------|---------------------------|----------------|--|
|                                  | 0×2000/6000×2300/6000×2500/<br>0/10000×2500/12000×2500 | ±0.03                     |                |  |
| Repeat positioning Accuracy (mm) | Positioning Speed (mm/min)                             | Max Acceleration (G)      | Laser Power(W) |  |
| ±0.01 150                        |                                                        | 2                         | 1000-20000     |  |