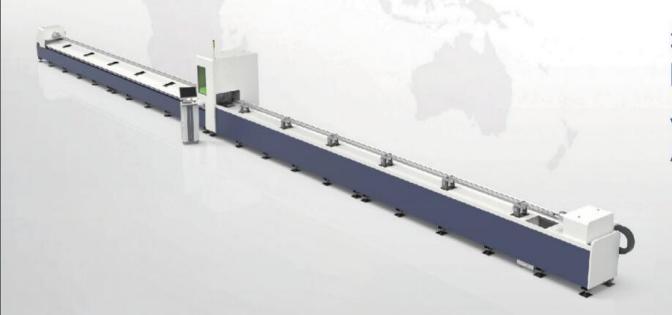

#### **Professional pipe cutting machine 2chucks**

| Pipe Diameter(mm)          | Pipe Length         | (mm)    | Number of chucks      | Positioning Accuracy (mm | Repeat positioning<br>Accuracy (mm) |
|----------------------------|---------------------|---------|-----------------------|--------------------------|-------------------------------------|
| 120/160/220/280/320/350/4  | 50 3000/6000/900    | 0/12000 | 2                     | ±0.05                    | ±0.03                               |
| Positioning Speed (mm/min) | Max Acceleration(G) | Max R   | evolutions of Chuck(R | PM) Max tail length(mm)  | Laser Power(W)                      |
| 90                         | 1                   |         | 80-120                | 120                      | 1000-6000                           |

## 机型优点 MODEL ADVANTAGE

Pipe cutting program, first choice for entry.

Easy to learn and use, easy to cut tubes.

Fully automatic full stroke pneumatic chuck,
Intelligent pipe cutting system