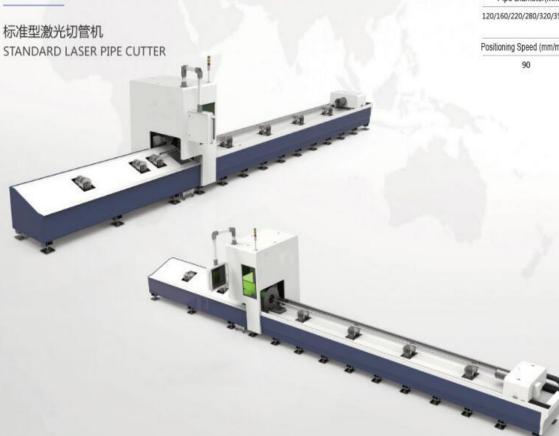

#### Single table, integrated tube and plate

高功率单台面板管一体机 HIGH POWER SINGLE PANEL TUBE INTEGRATED MACHINE

|                     | Cutting Size(mm)                                   | (          | Chuck Size(mm)          |                            |  |
|---------------------|----------------------------------------------------|------------|-------------------------|----------------------------|--|
| 3000×1500/40        | 000×2000/6000×2000/6000×230<br>8000×2300/8000×2500 | 120/       | 120/160/220/280/320/350 |                            |  |
| Pipe Length(mm)     | Positioning Accuracy (mm)                          | Repeat pos | sitioning Accuracy (mm) | Positioning Speed (mm/min) |  |
| 3000/6000/7000/9000 | ±0.05                                              |            | ±0.01                   | 70                         |  |
| Max Acceleration    | (G) Max Revolutions of Cl                          | huck(RPM)  | Laser Power(W)          |                            |  |
| 1940                | 80 120                                             |            | 1000 6000               |                            |  |

## 机型优点 MODEL ADVANTAGE