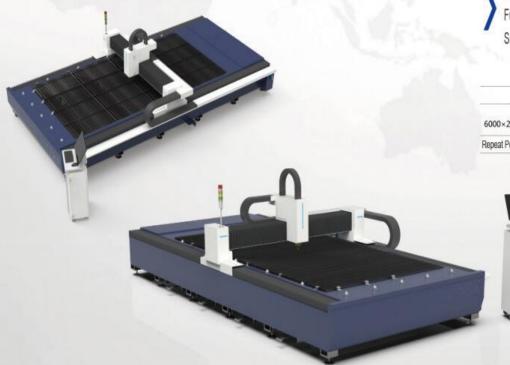

#### **Exchange Table**

交换台激光切割机 EXCHANGE TABLE LASER CUTTING MACHINE

#### 机型优点 MODEL ADVANTAGE

The whole machine body is made of steel plate welded box structure, with a cylinder partitioned dust removal structure, and the high-speed running machine bed is stable as a rock. It provides customers with space for later upgrades and transformations into higher-power machine tools, which brings a great deal to customers Savings and convenience.

| Cutting Siz                      | ze(mm)                                                 | Positionirg Accuracy (mm) |                |  |
|----------------------------------|--------------------------------------------------------|---------------------------|----------------|--|
|                                  | 0×2000/6000×2300/6000×2500/<br>0/10000×2500/12000×2500 | ±0.03                     |                |  |
| Repeat positioning Accuracy (mm) | Positioning Speed (mm/min)                             | Max Acceleration (G)      | Laser Power(W) |  |
| ±0.01 150                        |                                                        | 2                         | 1000-20000     |  |