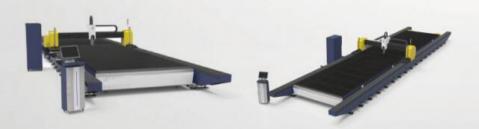

## **Single Table**

高功率单台面激光切割机

HIGH POWER SINGLE TABLE LASER CUTTING MACHINE

## 机型优点 MODEL ADVANTAGE

Simple and unpretentious, better connotation

Full bed steel plate welded box structure, heavy bed structure,

Suitable for 6000W-12000W

| Cutti                            | ng Size(mm)                                                 | Positioning Accu    | Positioning Accuracy (mm) |  |
|----------------------------------|-------------------------------------------------------------|---------------------|---------------------------|--|
|                                  | ×1500/4000×2000/6000×2000/<br>×2300/8000×2500/10000×2500/12 | ±0.03               |                           |  |
| Repeat Positioning Accuracy (mm) | Positioning Speed (mm/min)                                  | Max Acceleration(G) | Laser Power(W)            |  |
| ±0.01 120                        |                                                             | 1.2                 | 1000-12000                |  |