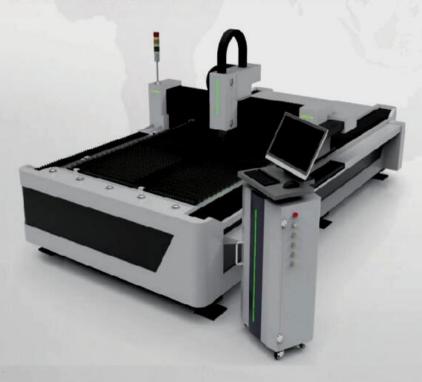

#### **Single Table**

中小功率单台面激光切割机 MEDIUM AND SMALL POWER SINGLE TABLE LASER CUTTING MACHINE

### 机型优点 MODEL ADVANTAGE

I can, I am fast, I am comprehensive
Simplicity ,but not simple design, dynamic performance in one, small footprint, saving space

| Cutting                                                                   | Size (mm)                  | Positioning Accuracy (mm) |                |
|---------------------------------------------------------------------------|----------------------------|---------------------------|----------------|
| 3000×1500/4000×1500/4000×2000/6000×2000/<br>6000×2300/6000×2500/8000×2300 |                            | ±0.03                     |                |
| Repeat positioning accuracy (mm)                                          | Positioning Speed (mm/min) | Max Acceleration (G)      | Laser Power(W) |
| ±0.01 80                                                                  |                            | 1                         | 1000-6000      |