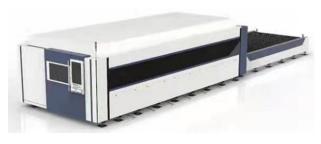

#### **Exchange Table**

交换台激光切割机 EXCHANGE TABLE LASER CUTTING MACHINE

#### 机型优点 MODEL ADVANTAGE

The whole machine body is made of steel plate welded box structure, with a cylinder partitioned dust removal structure, and the high-speed running machine bed is stable as a rock. It provides customers with space for later upgrades and transformations into higher-power machine tools, which brings a great deal to customers Savings and convenience.

| Cutting Siz                      | ze(mm)                                                 | Positionirg Accuracy (mm) |                |  |
|----------------------------------|--------------------------------------------------------|---------------------------|----------------|--|
|                                  | 0×2000/6000×2300/6000×2500/<br>0/10000×2500/12000×2500 | ±0.03                     |                |  |
| Repeat positioning Accuracy (mm) | Positioning Speed (mm/min)                             | Max Acceleration (G)      | Laser Power(W) |  |
| ±0.01 150                        |                                                        | 2                         | 1000-20000     |  |