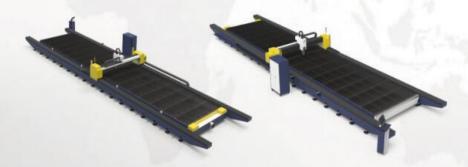

#### **Single Table**

中小功率单台面激光切割机 MEDIUM AND SMALL POWER SINGLE TABLE LASER CUTTING MACHINE

### 机型优点 MODEL ADVANTAGE

I can, I am fast, I am comprehensive
Simplicity ,but not simple design, dynamic performance in one, small footprint, saving space

| Cutting                                                                   | Size (mm)                  | Positioning Accuracy (mm) |                |
|---------------------------------------------------------------------------|----------------------------|---------------------------|----------------|
| 3000×1500/4000×1500/4000×2000/6000×2000/<br>6000×2300/6000×2500/8000×2300 |                            | ±0.03                     |                |
| Repeat positioning accuracy (mm)                                          | Positioning Speed (mm/min) | Max Acceleration (G)      | Laser Power(W) |
| ±0.01 80                                                                  |                            | 1                         | 1000-6000      |