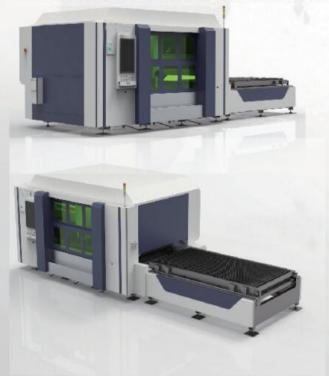

#### **Exchange Table**

交换台激光切割机 EXCHANGE TABLE LASER CUTTING MACHINE

#### 机型优点 MODEL ADVANTAGE

The whole machine body is made of steel plate welded box structure, with a cylinder partitioned dust removal structure, and the high-speed running machine bed is stable as a rock. It provides customers with space for later upgrades and transformations into higher-power machine tools, which brings a great deal to customers Savings and convenience.

| Cutting Siz                      | ze(mm)                                                 | Positionirg Accuracy (mm) |                |  |
|----------------------------------|--------------------------------------------------------|---------------------------|----------------|--|
|                                  | 0×2000/6000×2300/6000×2500/<br>0/10000×2500/12000×2500 | ±0.03                     |                |  |
| Repeat positioning Accuracy (mm) | Positioning Speed (mm/min)                             | Max Acceleration (G)      | Laser Power(W) |  |
| ±0.01 150                        |                                                        | 2                         | 1000-20000     |  |