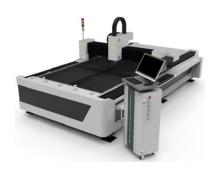

#### **Single Table**

中小功率单台面激光切割机 MEDIUM AND SMALL POWER SINGLE TABLE LASER CUTTING MACHINE

### 机型优点 MODEL ADVANTAGE

I can, I am fast, I am comprehensive
Simplicity ,but not simple design, dynamic performance in one, small footprint, saving space

| Cutting                                                                   | Size (mm)                  | Positioning Accuracy (mm) |                |
|---------------------------------------------------------------------------|----------------------------|---------------------------|----------------|
| 3000×1500/4000×1500/4000×2000/6000×2000/<br>6000×2300/6000×2500/8000×2300 |                            | ±0.03                     |                |
| Repeat positioning accuracy (mm)                                          | Positioning Speed (mm/min) | Max Acceleration (G)      | Laser Power(W) |
| ±0.01 80                                                                  |                            | 1                         | 1000-6000      |