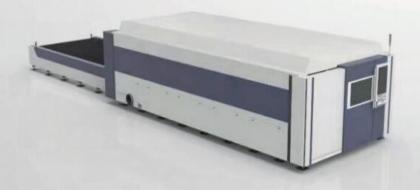

#### **Exchange Table**

交换台激光切割机 EXCHANGE TABLE LASER CUTTING MACHINE

#### 机型优点 MODEL ADVANTAGE

The whole machine body is made of steel plate welded box structure, with a cylinder partitioned dust removal structure, and the high-speed running machine bed is stable as a rock. It provides customers with space for later upgrades and transformations into higher-power machine tools, which brings a great deal to customers Savings and convenience.

| Cutting Siz                      | ze(mm)                                                 | Positionirg Accuracy (mm) |                |  |
|----------------------------------|--------------------------------------------------------|---------------------------|----------------|--|
|                                  | 0×2000/6000×2300/6000×2500/<br>0/10000×2500/12000×2500 | ±0.03                     |                |  |
| Repeat positioning Accuracy (mm) | Positioning Speed (mm/min)                             | Max Acceleration (G)      | Laser Power(W) |  |
| ±0.01 150                        |                                                        | 2                         | 1000-20000     |  |