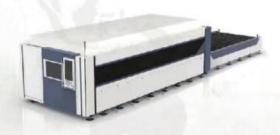

#### **Single Table**

中小功率单台面激光切割机 MEDIUM AND SMALL POWER SINGLE TABLE LASER CUTTING MACHINE

### 机型优点 MODEL ADVANTAGE

I can, I am fast, I am comprehensive
Simplicity ,but not simple design, dynamic performance in one, small footprint, saving space

| Cutting                                                                   | Size (mm)                  | Positioning Accuracy (mm) |                |
|---------------------------------------------------------------------------|----------------------------|---------------------------|----------------|
| 3000×1500/4000×1500/4000×2000/6000×2000/<br>6000×2300/6000×2500/8000×2300 |                            | ±0.03                     |                |
| Repeat positioning accuracy (mm)                                          | Positioning Speed (mm/min) | Max Acceleration (G)      | Laser Power(W) |
| ±0.01 80                                                                  |                            | 1                         | 1000-6000      |