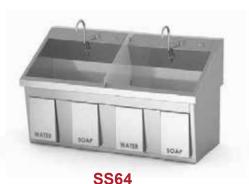

Dual Station

Triple Station

### **SS-Series Standard Models**

| BASE MODEL#           | <b>DIMENSIONS</b> (D x W x H inches) |
|-----------------------|--------------------------------------|
| SS32 (Single Station  | 27.5 x 32 x 37                       |
| SS64 (Dual Station)   | 27.5 x 64 x 37                       |
| SS96 (Triple Station) | 27.5 x 96 x 37                       |