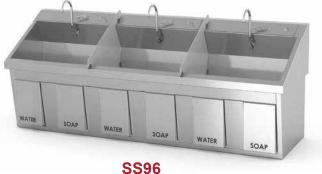

Dual Station

Triple Station

### **SS-Series Standard Models**

| BASE MODEL#           | <b>DIMENSIONS</b> (D x W x H inches) |
|-----------------------|--------------------------------------|
| SS32 (Single Station  | 27.5 x 32 x 37                       |
| SS64 (Dual Station)   | 27.5 x 64 x 37                       |
| SS96 (Triple Station) | 27.5 x 96 x 37                       |