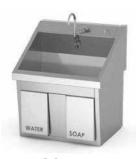

Dual Station

Triple Station

### **SS-Series Standard Models**

| BASE MODEL#           | <b>DIMENSIONS</b> (D x W x H inches) |
|-----------------------|--------------------------------------|
| SS32 (Single Station  | 27.5 x 32 x 37                       |
| SS64 (Dual Station)   | 27.5 x 64 x 37                       |
| SS96 (Triple Station) | 27.5 x 96 x 37                       |