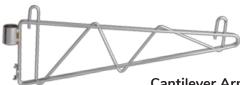

# Wire Solutions **Cantilever Wall Shelf Units**

## **One-Shelf Wall-Mount Complete Unit consists of:**

- 2 each posts 13"H.
- 4 wall-mount brackets and 2 adjustable cantilever arms.
- 1 shelf (sizes below).

| MODEL #   | DESCRIPTION                         | D × W × H (OD) |
|-----------|-------------------------------------|----------------|
|           | One Shelf Wall-Mount Unit           | (inches)       |
| 1WA1424CH | One Shelf Wall-Mount Unit 14" x 24" | 14 × 24 × 13   |
| 1WA1430CH | One Shelf Wall-Mount Unit 14" x 30" | 14 × 30 × 13   |
| 1WA1436CH | One Shelf Wall-Mount Unit 14" x 36" | 14 × 36 × 13   |
| 1WA1836CH | One Shelf Wall-Mount Unit 18" x 36" | 18 × 36 × 13   |
| 1WA1848CH | One Shelf Wall-Mount Unit 18" x 48" | 18 × 48 × 13   |



# Cantilever Arm

2 per shelf in 14" or 18" depths



# WMB-CH Wall-Mount Bracket. 4 included with



Wall-Mount Shelving Units 1, 2 or 3-shelf configurations

support fully loaded unit.

• Wall mounting bolts not included.



• User must determine capability of wall to

# Two-Shelf Wall-Mount Complete Unit consists of:

- 2 each posts 24"H.
- 4 wall-mount brackets and 4 adjustable cantilever arms.
- 2 shelves (sizes below).

| MODEL #   | DESCRIPTION                         | D × W × H (OD) |
|-----------|-------------------------------------|----------------|
|           | One Shelf Wall-Mount Unit           | (inches)       |
| 2WA1424CH | Two Shelf Wall-Mount Unit 14" x 24" | 14 × 24 × 24   |
| 2WA1430CH | Two Shelf Wall-Mount Unit 14" x 30" | 14 × 30 × 24   |
| 2WA1436CH | Two Shelf