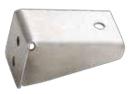

# WMB-CH Wall-Mount Bracket. 4 included with

Wall-Mount Shelving Units 1, 2 or 3-shelf configurations

support fully loaded unit.

• Wall mounting bolts not included.

• User must determine capability of wall to