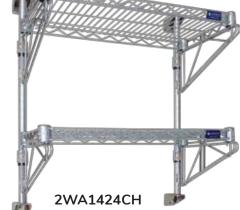

# Two-Shelf Wall-Mount Complete Unit consists of:

- 2 each posts 24"H.
- 4 wall-mount brackets and 4 adjustable cantilever arms.
- 2 shelves (sizes below).

| MODEL #   | DESCRIPTION                         | D × W × H (OD) |
|-----------|-------------------------------------|----------------|
|           | One Shelf Wall-Mount Unit           | (inches)       |
| 2WA1424CH | Two Shelf Wall-Mount Unit 14" x 24" | 14 × 24 × 24   |
| 2WA1430CH | Two Shelf Wall-Mount Unit 14" x 30" | 14 × 30 × 24   |
| 2WA1436CH | Two Shelf Wall-Mount Unit 14" x 36" | 14 × 36 × 24   |
| 2WA1448CH | Two Shelf Wall-Mount Unit 14" x 48" | 14 × 48 × 24   |
| 2WA1836CH | Two Shelf Wall-Mount Unit 18" x 36" | 18 × 36 × 24   |
| 2WA1848CH | Two Shelf Wall-Mount Unit 18" x 48" | 18 × 48 × 24   |