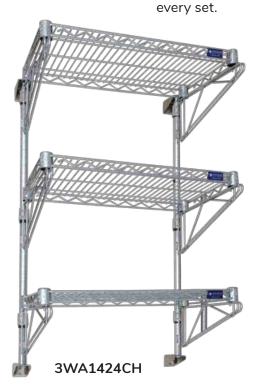

### Three-Shelf Wall-Mount Complete Unit consists of:

- 2 posts 36"H.
- 4 wall-mount brackets and 3 adjustable cantilever arms.
- 3 shelves (sizes below).

| MODEL #   | DESCRIPTION                           | D x W x H (OD) |
|-----------|---------------------------------------|----------------|
|           | One Shelf Wall-Mount Unit             | (inches)       |
| 3WA1424CH | Three Shelf Wall-Mount Unit 14" x 24" | 14 × 24 × 36   |
| 3WA1436CH | Three Shelf Wall-Mount Unit 14" x 36" | 14 × 36 × 36   |
| 3WA1448CH | Three Shelf Wall-Mount Unit 14" x 48" | 14 × 48 × 36   |
| 3WA1836CH | Three Shelf Wall-Mount Unit 18" x 36" | 18 × 36 × 36   |
| 3WA1848CH | Three Shelf Wall-Mount Unit 18" x 48" | 18 x 48 x 36   |