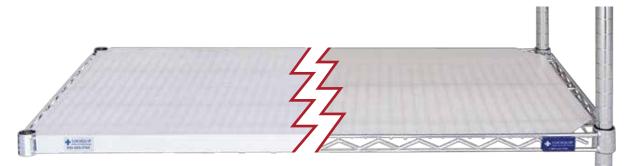

## Wire Solutions Plastic Solid Shelf Covers

-"PS" Covers: Snap on Shelf

| MODEL #  | DESCRIPTION                           |
|----------|---------------------------------------|
|          | Snap On Plastic Shelf                 |
| AM1824PS | Snap On Plastic Shelf Cover 18" x 24" |
| AM1836PS | Snap On Plastic Shelf Cover 18" x 36" |
| AM1848PS | Snap On Plastic Shelf Cover 18" x 48" |
| AM1860PS | Snap On Plastic Shelf Cover 18" x 60" |
| AM1872PS | Snap On Plastic Shelf Cover 18" x 72" |
| AM2424PS | Snap On Plastic Shelf Cover 24" x 24" |
| AM2436PS | Snap On Plastic Shelf Cover 24" x 36" |
| AM2448PS | Snap On Plastic Shelf Cover 24" x 48" |
| AM2460PS | Snap On Plastic Shelf Cover 24" x 60" |
| AM2472PS | Snap On Plastic Shelf Cover 24" x 72" |

## **Plastic Solid Shelf Covers**

- White poly material.
- Adhere to standards without heavy cost.
- \* Epoxy-coated and stainless steel shelf covers also available.

-"PF" Covers: Sit Flat on the Shelf

| MODEL #  | DESCRIPTION                        |
|----------|------------------------------------|
|          | Flat Plastic Shelf                 |
| AM1824PF | Flat Plastic Shelf Cover 18" x 24" |
| AM1830PF | Flat Plastic Shelf Cover 18" x 30" |
| AM1836PF | Flat Plastic Shelf Cover 18" x 36" |
| AM1842PF | Flat Plastic Shelf Cover 18" x 42" |
| AM1848PF | Flat Plastic Shelf Cover 18" x 48" |
| AM1854PF | Flat Plastic Shelf Cover 18" x 54" |
| AM1860PF | Flat Plastic Shelf Cover 18" x 60" |
| AM1872PF | Flat Plastic Shelf Cover 18" x 72" |
| AM2124PF | Flat Plastic Shelf Cover 21" x 24" |
| AM2130PF | Flat Plastic Shelf Cover 21" x 30" |
| AM2136PF | Flat Plastic Shelf Cover 21" x 36" |
| AM2142PF | Flat Plastic Shelf Cover 21" x 42" |
| AM2148PF | Flat Plastic Shelf Cover 21" x 48" |
| AM2160PF | Flat Plastic Shelf Cover 21" x 60" |
| AM2172PF | Flat Plastic Shelf Cover 21" x 72" |
| AM2424PF | Flat Plastic Shelf Cover 24" x 24" |
| AM2430PF | Flat Plastic Shelf Cover 24" x 30" |
| AM2436PF | Flat Plastic Shelf Cover 24" x 36" |
| AM2442PF | Flat Plastic Shelf Cover 24" x 42" |
| AM2448PF | Flat Plastic Shelf Cover 24" x 48" |
| AM2454PF | Flat Plastic Shelf Cover 24" x 54" |
| AM2460PF | Flat Plastic Shelf Cover 24" x 60" |
| AM2472PF | Flat Plastic Shelf Cover 24" x 72" |