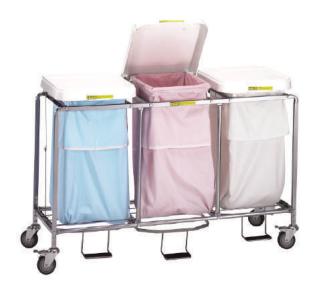

682 Deluxe Leak Proof Hamper

684 Double Deluxe Leak Proof Hamper

686 Triple Deluxe Leak Proof Hamper

## **Deluxe Hamper Models**

Lid Colors (Standard) Bag Colors O

| SKU   | Product Name                              | Dimensions (L"xW"xH") | Product Weight (lbs) |
|-------|-------------------------------------------|-----------------------|----------------------|
| 682   | Single Deluxe Leakproof Hamper - with Bag | 18.5 x 21.5 x 37.5    | 31                   |
| 684   | Double Deluxe Leakproof Hamper - with Bag | 37.5 x 21.5 x 37.5    | 46                   |
| 686   | Triple Deluxe Leakproof Hamper - with Bag | 55.5 x 21.5 x 37.5    | 63                   |
| 682NB | Single Deluxe Leakproof Hamper- No Bag    | 18.5 x 21.5 x 37.5    | 30                   |
| 684NB | Double Deluxe Leakproof Hamper - No Bag   | 37.5 x 21.5 x 37.5    | 44                   |
| 686NB | Triple Deluxe Leakproof Hamper - No Bag   | 55.5 x 21.5 x 37.5    | 60                   |