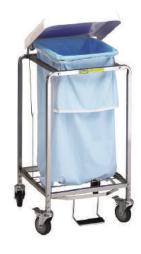

682 Deluxe Leak Proof Hamper

684 Double Deluxe Leak Proof Hamper

686 Triple Deluxe Leak Proof Hamper

## **Deluxe Hamper Models**

Lid Colors (Standard) Bag Colors O

| SKU   | Product Name                              | Dimensions (L"xW"xH") | Product Weight (lbs) |
|-------|-------------------------------------------|-----------------------|----------------------|
| 682   | Single Deluxe Leakproof Hamper - with Bag | 18.5 x 21.5 x 37.5    | 31                   |
| 684   | Double Deluxe Leakproof Hamper - with Bag | 37.5 x 21.5 x 37.5    | 46                   |
| 686   | Triple Deluxe Leakproof Hamper - with Bag | 55.5 x 21.5 x 37.5    | 63                   |
| 682NB | Single Deluxe Leakproof Hamper- No Bag    | 18.5 x 21.5 x 37.5    | 30                   |
| 684NB | Double Deluxe Leakproof Hamper - No Bag   | 37.5 x 21.5 x 37.5    | 44                   |
| 686NB | Triple Deluxe Leakproof Hamper - No Bag   | 55.5 x 21.5 x 37.5    | 60                   |