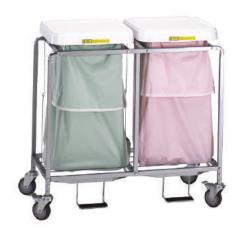

682 Deluxe Leak Proof Hamper

684 Double Deluxe Leak Proof Hamper

686 Triple Deluxe Leak Proof Hamper

## **Deluxe Hamper Models**

Lid Colors (Standard) Bag Colors O

| SKU   | Product Name                              | Dimensions (L"xW"xH") | Product Weight (lbs) |
|-------|-------------------------------------------|-----------------------|----------------------|
| 682   | Single Deluxe Leakproof Hamper - with Bag | 18.5 x 21.5 x 37.5    | 31                   |
| 684   | Double Deluxe Leakproof Hamper - with Bag | 37.5 x 21.5 x 37.5    | 46                   |
| 686   | Triple Deluxe Leakproof Hamper - with Bag | 55.5 x 21.5 x 37.5    | 63                   |
| 682NB | Single Deluxe Leakproof Hamper- No Bag    | 18.5 x 21.5 x 37.5    | 30                   |
| 684NB | Double Deluxe Leakproof Hamper - No Bag   | 37.5 x 21.5 x 37.5    | 44                   |
| 686NB | Triple Deluxe Leakproof Hamper - No Bag   | 55.5 x 21.5 x 37.5    | 60                   |