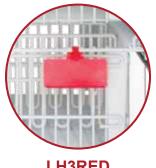

#### USE

The LH3 is attached by a strap which is wrapped around a horizontal wire of the basket and therefore can be placed in various locations across the front of the basket. The LH132PS and LH134PS are mounted by sliding on the full width of the top edge of the basket or tray. The clear labeling area of the LH132/134 is folded over on itself to provide a surface for placing the label as well as a cover to protect the label.

# **Label Holders**

| PART#   | <b>DIMENSIONS</b> (H x L inches) | DESCRIPTION                                                              |
|---------|----------------------------------|--------------------------------------------------------------------------|
| LH3     | 1"h x 3"                         | Specify color: white, yellow, orange, pink, purple, green, red, or blue* |
| LH132PS | 2"h x 13"                        | For trays and baskets                                                    |
| LH134PS | 4"h x 13"                        | For trays and baskets                                                    |

<sup>\*</sup> For baskets only.

LH3RED Label Holder

LH132PS Label Holder