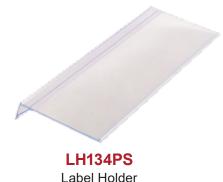

## **Label Holders**

#### **DESCRIPTION**

These plastic label holders attach to the front of trays and or baskets to provide a location for labeling the contents of the unit for improved organization and access.

#### USE

The LH3 is attached by a strap which is wrapped around a horizontal wire of the basket and therefore can be placed in various locations across the front of the basket. The LH132PS and LH134PS are mounted by sliding on the full width of the top edge of the basket or tray. The clear labeling area of the LH132/134 is folded over on itself to provide a surface for placing the label as well as a cover to protect the label.

# **Label Holders**

| PART#   | <b>DIMENSIONS</b> (H x L inches) | DESCRIPTION                                                              |
|---------|----------------------------------|--------------------------------------------------------------------------|
| LH3     | 1"h x 3"                         | Specify color: white, yellow, orange, pink, purple, green, red, or blue* |
| LH132PS | 2"h x 13"                        | For trays and baskets                                                    |
| LH134PS | 4"h x 13"                        | For trays and baskets                                                    |