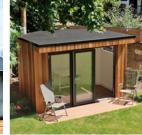

#### No More Leaks!

The SKYGUARD™ EPDM roof system will protect your log cabins, garden studios, summer houses and humble garden sheds for their entire life. Unlike traditional roofing materials the EPDM membrane is completely UV stable and will not tear or blister. The membrane is fully bonded to your roof deck and remains flexible for life

## **Get Watertight Faster!**

Whether you are fitting the roof yourself, have your own installation team and need to get watertight quickly or you are supplying the DIY trade and aftermarket, the SKYGUARD™ roof system will give you the extra peace of mind you deserve.