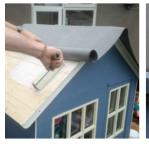

## **Get Watertight Faster!**

Whether you are fitting the roof yourself, have your own installation team and need to get watertight quickly or you are supplying the DIY trade and aftermarket, the SKYGUARD™ roof system will give you the extra peace of mind you deserve.