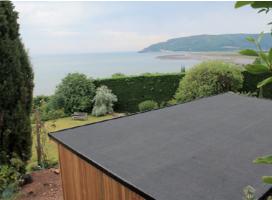

#### No More Leaks!

The SKYGUARD™ EPDM roof system will protect your log cabins, garden studios, summer houses and humble garden sheds for their entire life. Unlike traditional roofing materials the EPDM membrane is completely UV stable and will not tear or blister. The membrane is fully bonded to your roof deck and remains flexible for life

#### EPDM roofing membranes are not a new thing!

With over 50 years proven track record our company has helped supply in excess of 750,000 square metres of long lasting EPDM to home owners, building manufacturers and roofing contractors.