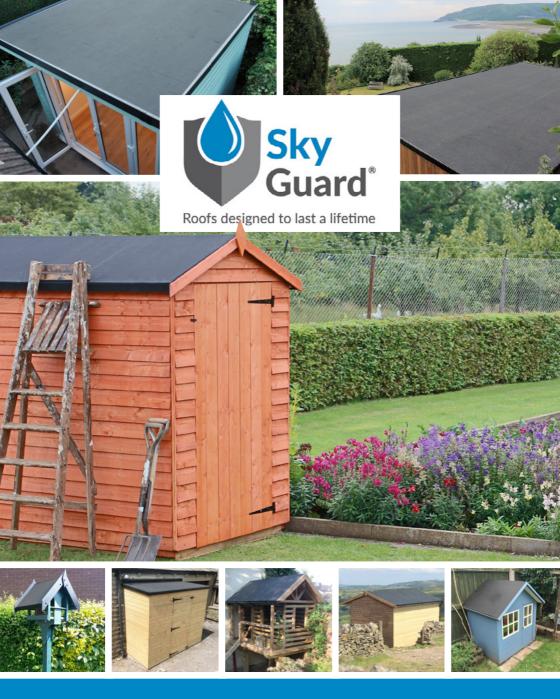

## **Roofs Designed to Last a Lifetime!**

EPDM roofing membranes have been around for decades and have been installed worldwide. Over the last 20 years EPDM has become the fastest growing residential flat roof system in the UK. From this heritage the SKYGUARD™ brand was born specifically for the garden building market.

#### No More Leaks!

The SKYGUARD™ EPDM roof system will protect your log cabins, garden studios, summer houses and humble garden sheds for their entire life. Unlike traditional roofing materials the EPDM membrane is completely UV stable and will not tear or blister. The membrane is fully bonded to your roof deck and remains flexible for life