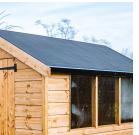

#### No More Leaks!

The SKYGUARD™ EPDM roof system will protect your log cabins, garden studios, summer houses and humble garden sheds for their entire life. Unlike traditional roofing materials the EPDM membrane is completely UV stable and will not tear or blister. The membrane is fully bonded to your roof deck and remains flexible for life

## **Building Owner Advantages**

- Clean & easy to install!
- Maintenance free
- 50+ year life expectancy
- Lightweight materials
- Will not tear, split or crack
- Supplied in one-piece
- No joining required onsite
- Everything you need in kit form