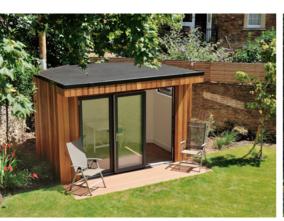

#### No More Leaks!

The SKYGUARD™ EPDM roof system will protect your log cabins, garden studios, summer houses and humble garden sheds for their entire life. Unlike traditional roofing materials the EPDM membrane is completely UV stable and will not tear or blister. The membrane is fully bonded to your roof deck and remains flexible for life

## **Get Watertight Faster!**

Whether you are fitting the roof yourself, have your own installation team and need to get watertight quickly or you are supplying the DIY trade and aftermarket, the SKYGUARD™ roof system will give you the extra peace of mind you deserve.