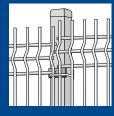

High level of security Attractively profiled

Panel infill

**Triton panel** 

Post Calix

Suspended Heras post