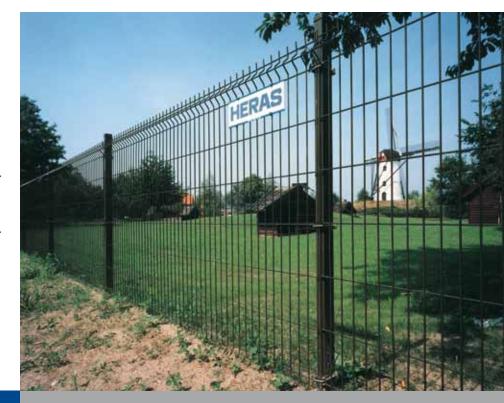

## Welded mesh fence

The Triton welded mesh fence can be distinguished by its attractively profiled welded mesh panels

# Triton

The Triton welded mesh fence can be distinguished by its attractively profiled welded mesh panels. This not only gives the Triton a modern and representative appearance, but it is highly functional at the same time. The mesh width of the Triton panels makes this fence virtually impossible to climb. In addition, the panel stability is improved by the distance between the posts. And the welded mesh panels can be secured by stainless steel straps as well as by suspending them from the posts.