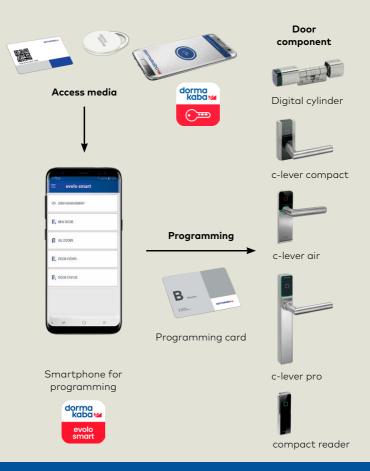

#### How it works

With the free evolo smart app, you define who has access to your home.

If you would like to give time-limited access to certain individuals, just define the time profile simply by tapping on the app. Use the app to issue and delete access media and update your door components. The status information of the door is shown directly on your smartphone.

# Access with Smartphone, Program with an App

Would you like to equip your door with modern access control and manage your access rights via app?
Your loved ones can choose whether they want to enter with a card, chip or smartphone.

With the evolo smart app, you define who has access to your home and when. All you need is your smartphone.