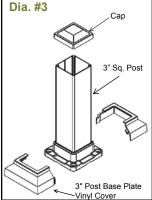

### STEP THREE - Installing post cap and post base plate vinyl cover\*

- Install post cap (Dia. #3)
- \*Install base plate cover <u>after</u> railing assembly is completed. (Dia. #3)