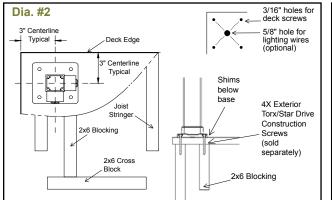

#### **STEP TWO - Securing Posts to Deck**

Install proper post blocking as per (Dia. #2). Use proper attachment screws or anchors as directed below. (Deck screws at each post location, are not included with kits).

- With 3/16" drill bit, pre-drill through deck boards and into blocking.
- Drill a 5/8" hole in center of four deck screw holes for lighting wires (optional).
- · Level and plumb post using shims.
- Secure posts to deck with suggested screws.