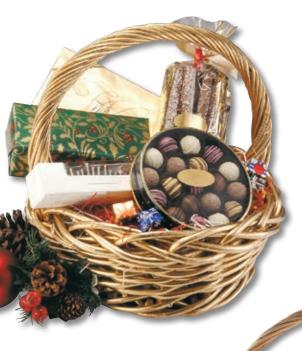

Deluxe Holiday Gift Basket

This array of our finest chocolates will impress clients and family alike a Deluxe Assortment, Sponge Candy, Hostess Mints, truffles, and chocolate pretzels are all included in this prestigious package.

> Net Wt. 3 lbs 4.5 oz \$89.95

Actual basket may vary from styles shown.

BuffaloB

This decadent collection contains Sponge Candy, a Deluxe Assortment, chocolate-covered popcorn, Buttercrunch, Buffalo Bites, truffles, seasonal foil-wrapped novelties, and a 72 Bar.

Net Wt. 4 lbs 1.25 oz • \$99.95

**(b)** 

Share your Buffalove with more themed products on our website!