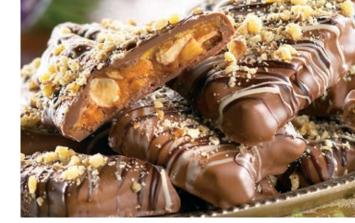

#### English Toffee A classic English Toffee recipe

developed by Mr. Watson himself! Our buttery almond crunch is enveloped in Watson's creamy milk chocolate and finished with our house-roasted almonds.

#### Net Wt. 8 oz \$12.50 🕨