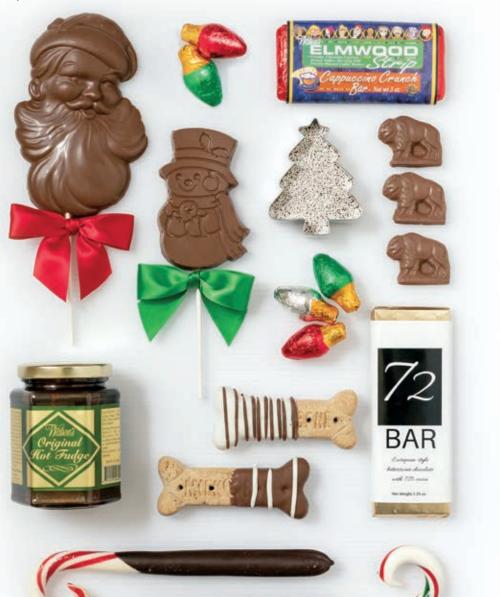

### Stocking Stuffers

Holiday Pops 4 oz Giant Santa \$5.95 2 oz Snowman \$3.25

Hot Fudge Sauce Sooo thick almost a confection itself! Net Wt. 9.5 oz \$6.95

Peppermint and chocolate perfection. \$5.95 each Foiled Christmas Bulbs Solid milk chocolate de-lights 6 pc. Sleeve \$8.95

#### Nonpareil Christmas Tree

Solid chocolate in keepsake cookie cutter **1.5 oz \$3.95** 

Bela's Biscuits Half-dipped in carob and yogurt 6 Large Dog Biscuits \$7.95

Espresso Bean Toffee in Milk or Dark Chocolate **3 oz \$4.95** 

### Buffalo Bites

Milk, Dark, Orange or White Chocolate 8 oz gift tote \$12.50

72 Bar Deep dark bar with 72% cocoa 2.25 oz \$4.50