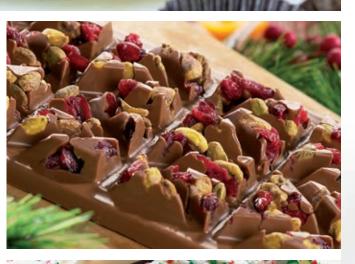

A great big Santa sucker, chocolate-covered Oreos™, our famous Sponge Candy, and a giant chocolate-dipped candy cane will surely help spread some cheer this holiday season.

Approx 1.25 lb • \$34.95

A festive arrangement of holiday treats including chocolate popcorn, nonpareils, assorted chocolates, Jingle Bell Bark, Sponge Candy, and foil wrapped chocolate bells.

#### Grande Pyramid \$99.95 (b)

This stunning pyramid comes complete with Sponge Candy, Jingle Bell Bark, Gourmet Nut Brittle, holiday Minikins, and chocolate-covered Oreos® - perfect for a party or holiday gathering! Over 4 ½ pounds of chocolate. (\$125 value!)