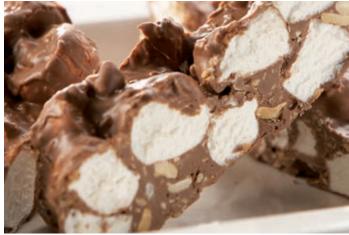

### Charlie Chaplin

A delicious blend of chocolate, marshmallows, cashews, and coconut, our Charlie Chaplin is shaped into a loaf that is perfect for holiday sharing. Limited quantities available, so order early!

1.5 lb Loaf \$31.95

Peanut Butter

Minuettes

The perfect pairing of smooth

milk chocolate and rich,

creamy peanut butter.

7.75 oz Tin \$12.50

Seasonal varieties available online!