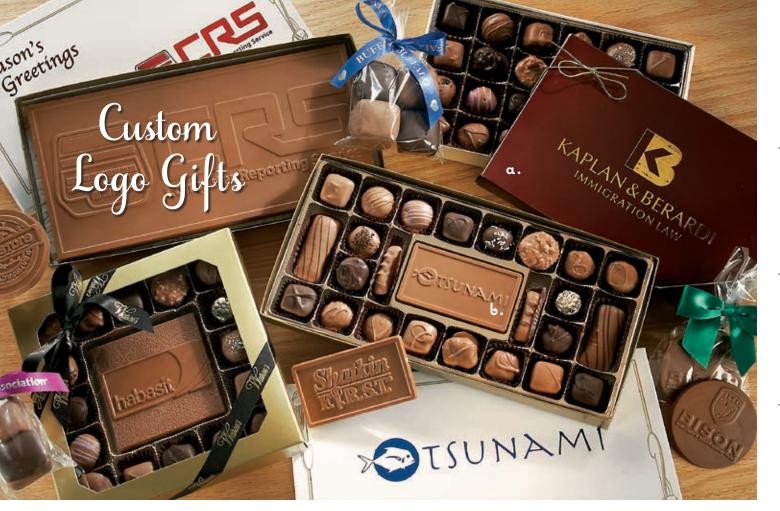

> Net Wt. 2 lbs 5 oz \$69.95

Enhance Your Brand

WITH A CUSTOM GIFT FEATURING YOUR LOGO AND OUR SIGNATURE CHOCOLATE.

Gifts of chocolate are always in good taste, and with your logo engraved on a chocolate bar or stamped on a box of chocolates, your gift will make a lasting impression and help build your brand awareness. We can design something special to suit any need and any budget. We have quick turnaround time, free gift-wrapping, and can drop-ship your gifts to multiple locations. Please inquire about volume discounts.

### Window Box Assortment

A half-pound of Watson's deluxe assorted chocolates surround a 4 oz solid centerpiece engraved with your logo or greeting.

\$18.75

www.WatsonsChocolates.com or Order Toll Free 1-888-875-6643

### Logo Assortments

Get noticed with these custom gift boxes filled with a choice selection of our most popular nuts, creams, chews, and crisps.

a. Standard Logo Box (no centerpiece) 11 oz • \$17.50

b. Premium Logo Box 14 oz • \$23.75 28 oz (two-layer) • \$44.95

### 1 oz Chocolate Business Cards

These individually boxed cards are sized just right for handouts, promotions, or event favors.

May also be used as a centerpiece for our Premium Logo Box.

\$2.50 each

for more info regarding packaging, pricing,

### Solid Chocolate

Logo Bars

Your name or logo engraved on a bar of Watson's delectable chocolate is sure to impress. Individually gift boxed and available in milk, dark, or orange chocolate.

(Pictured clockwise from top)