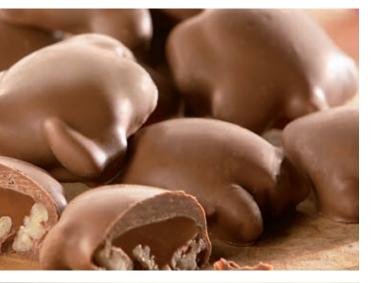

### Turtlettes

Made from rich, buttery caramel, freshly shelled pecans and Watson's chocolate, our Turtlettes are the most delectable you've ever eaten!

8 oz Gift Bag \$14.50 16 oz Gift Box \$27.50