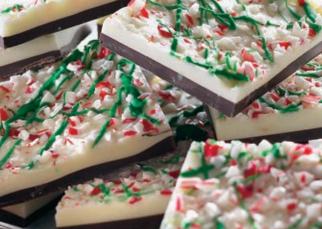

### Minikins

Available in Watson's smooth milk, rich dark, legendary orange, or creamy white chocolate, these miniature Santas, trees, bells, and stars make a perfect treat for sharing with friends and family.