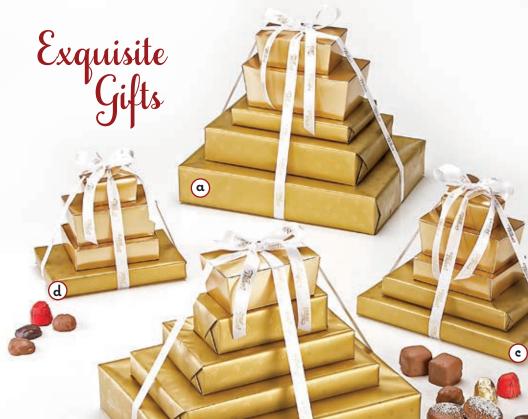

#### Supreme Pyramid \$149.95 **(a)**

This supersized pyramid is sure to make an impact with almost 7 pounds of assorted chocolates including our Deluxe Assortment, Sponge Candy, Turtlettes, chocolate pretzels, and seasonal foil-wrapped novelties. (\$187 value!)

#### Grande Pyramid \$99.95 (b)

This stunning pyramid comes complete with Sponge Candy, Jingle Bell Bark, Gourmet Nut Brittle, holiday Minikins, and chocolate-covered Oreos® - perfect for a party or holiday gathering! Over 4 ½ pounds of chocolate. (\$125 value!)

### Classic Pyramid of Joy Net Wt. 2 lbs • \$54.95 A monument to the chocolate connoisseur with five golden tiers: Deluxe Assortment,

chocolate-covered nuts, Turtlettes, our famous Sponge Candy, and two truffles on top!

#### Petite Pyramid of Joy Net Wt. 1 lb • \$27.95 The "baby" of our popular Pyramid line, this smaller version offers tempting tastes of our popular (d)

Deluxe Assortment, cherry cordials, Sponge Candy, and truffles.