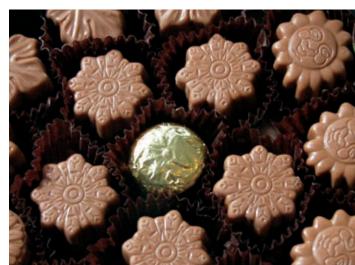

### Minikins

Available in Watson's smooth milk, rich dark, legendary orange, or creamy white chocolate, these miniature Santas, trees, bells, and stars make a perfect treat for sharing with friends and family.

8 oz \$12.50 • 1 lb \$22.95